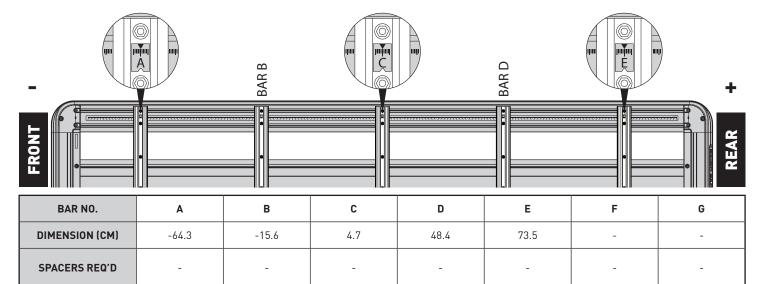

## **UNDERBAR SPACING**

| VEHICLE LOAD LIMIT (kgs / lbs) | SYSTEM WEIGHT (kgs / lbs) PLATFORM + CONNECTOR | ON-ROAD CARGO<br>Allowance (kgs / lbs) | OFF-ROAD CARGO<br>ALLOWANCE (kgs / lbs) |
|--------------------------------|------------------------------------------------|----------------------------------------|-----------------------------------------|
| 120 / 264.6                    | 37.1 / 81.8                                    | 82.9 / 182.8                           | 55.3 / 121.9                            |