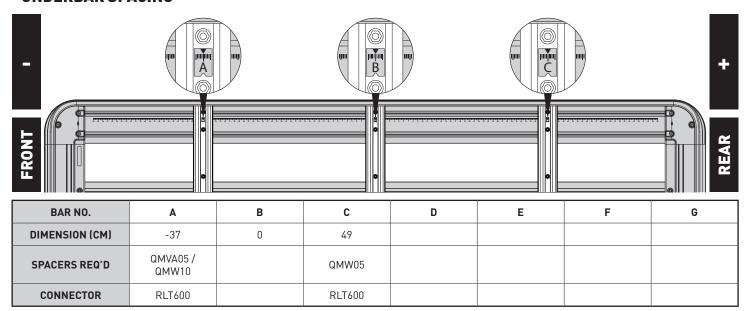

## **UNDERBAR SPACING**

**IMPORTANT NOTES** 

| VEHICLE LOAD LIMIT (VLL)<br>(kg / lbs) | SYSTEM WEIGHT (SW)<br>(kg / lbs) | ON-ROAD CARGO ALLOW. (OR) | OFF-ROAD CARGO ALLOW. (OFR) |
|----------------------------------------|----------------------------------|---------------------------|-----------------------------|
| Up to 100 / 220.5*                     | 22 / 47.8                        | OR = VLL - SW             | OFR = OR / 1.5              |