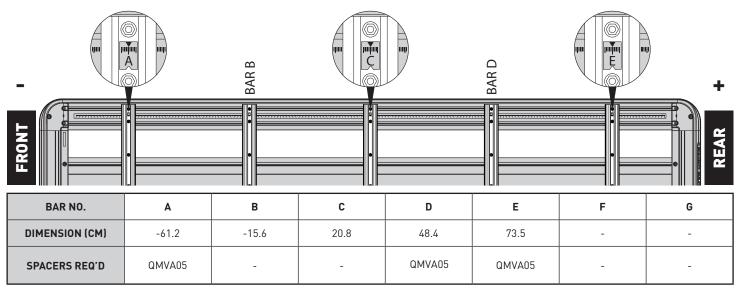

## **UNDERBAR SPACING**

| VEHICLE LOAD LIMIT (kgs / lbs) | SYSTEM WEIGHT (kgs / lbs) PLATFORM + CONNECTOR | ON-ROAD CARGO<br>Allowance (kgs / lbs) | OFF-ROAD CARGO<br>Allowance (kgs / lbs) |
|--------------------------------|------------------------------------------------|----------------------------------------|-----------------------------------------|
| 80 / 176.4                     | 32.2 / 71                                      | 47.8 / 105.4                           | 31.9 / 70.3                             |