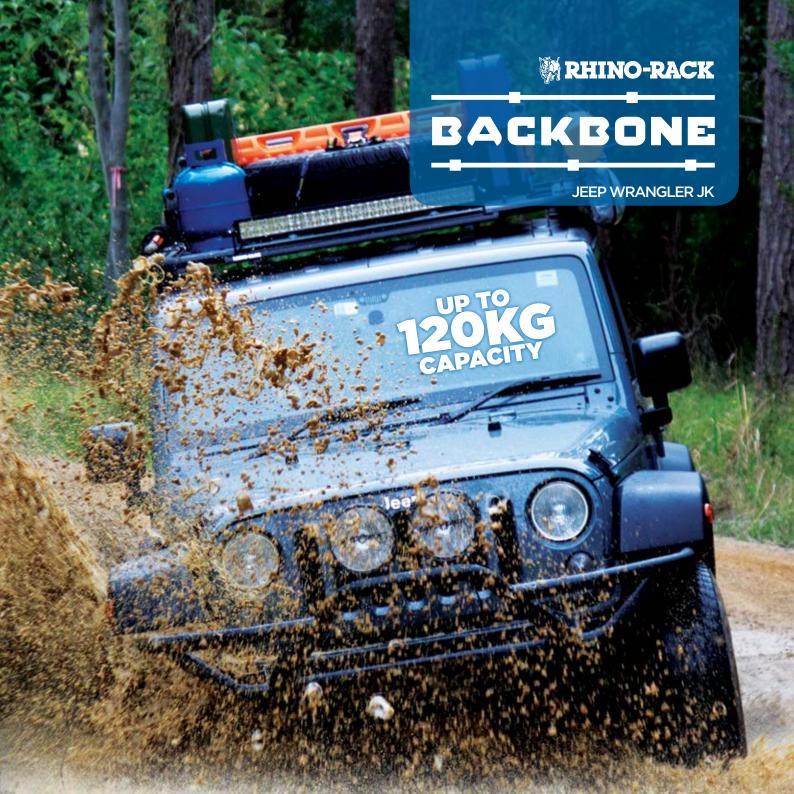

Your Wrangler JK has taken you everywhere you want to go; unfortunately you haven't been able to take all the things you need along with you. **Until now...** 

You can now carry up to 120kgs on your roof with the Rhino-Rack BackBone System. Simple and strong, this is evolution at it's best. It's time for your Wrangler to adapt to your lifestyle. Give your adventure a BackBone with Rhino-Rack BackBone

Evolution is simple. It's a small change over time to adapt to the needs of the species. That's what the Rhino-Rack BackBone is all about - the Evolution of your ride.

The Rhino-Rack BackBone is fitted to the internal chassis of your Jeep. This design will not hinder any of the current capabilities of your Wrangler's design. The BackBone allows the weight of any of your goods to be transported on the roof by distributing the weight of your luggage evenly through the body of your Wrangler. It's ingeniously simple. The Rhino-Rack BackBone simply re-enforces an already strong design, and enables you to carry up to 120kgs on your Wrangler roof.