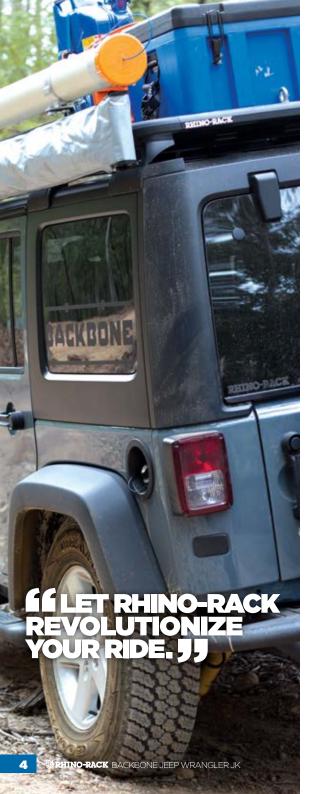

Your Wrangler JK has taken you everywhere you want to go; unfortunately you haven't been able to take all the things you need along with you. **Until now...** 

You can now carry up to 120kgs on your roof with the Rhino-Rack BackBone System. Simple and strong, this is evolution at it's best. It's time for your Wrangler to adapt to your lifestyle. Give your adventure a BackBone with Rhino-Rack BackBone

Evolution is simple. It's a small change over time to adapt to the needs of the species. That's what the Rhino-Rack BackBone is all about - the Evolution of your ride.

The Rhino-Rack BackBone is fitted to the internal chassis of your Jeep. This design will not hinder any of the current capabilities of your Wrangler's design. The BackBone allows the weight of any of your goods to be transported on the roof by distributing the weight of your luggage evenly through the body of your Wrangler. It's ingeniously simple. The Rhino-Rack BackBone simply re-enforces an already strong design, and enables you to carry up to 120kgs on your Wrangler roof.