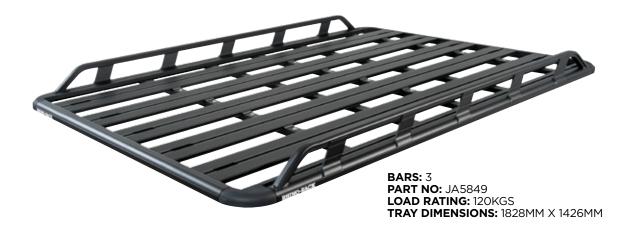

# **4DOOR WRANGLER JK**

PIONEER PLATFORM SYSTEM
SYSTEM INCLUDES: Pioneer Platform, BACKBONE, Leg Set, Leg Height Spacers