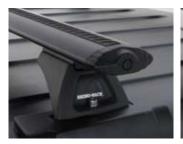

### HERE ARE THE PIECES.

The BackBone is one concept that comes in two systems and a variety of combinations to suit your needs and preferences.

The Rhino-Rack BackBone is made of cast Aluminum point mount pads, connected via discrete internal steel frames to the interior body of your Wrangler. Any parts of the system that

are external are powder coated to suit the appearance of your Jeep. The BackBone is then fitted with Rhino-Rack Track Mount Leg Set and the Rhino-Rack Roof Rack Crossbars or Pioneer Platform.

### **LEG KIT**

The Rhino-Rack BackBone is designed to accept the Rhino-Rack Leg Set, which can be fitted with Rhino-Rack Crossbars or Pioneer Platform or Tradie.