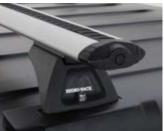

### HERE ARE THE PIECES.

The BackBone is one concept that comes in two systems and a variety of combinations to suit your needs and preferences.

The Rhino-Rack BackBone is made of cast Aluminum point mount pads, connected via discrete internal steel frames to the interior body of your Wrangler. Any parts of the system that

are external are powder coated to suit the appearance of your Jeep. The BackBone is then fitted with Rhino-Rack Track Mount Leg Set and the Rhino-Rack Roof Rack Crossbars or Pioneer Platform.

### **CROSSBARS**

Rhino-Rack Crossbars come in a range of styles and colours to suit. The Rhino-Rack BackBone is compatible with the Vortex and Heavy Duty Crossbars. Choose the Rhino-Rack Roof Racks that suit your needs and your taste.