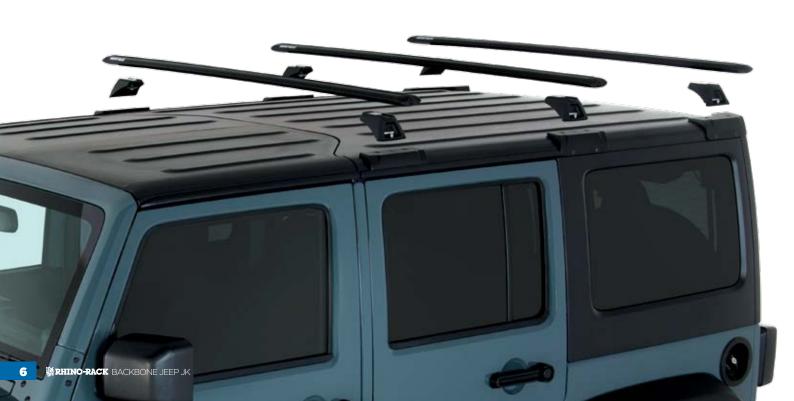

Your Wrangler JK has taken you everywhere you want to go; unfortunately you haven't been able to take all the things you need along with you. **Until now...** 

You can now carry up to 120kgs on your roof with the Rhino-Rack BackBone System. Simple and strong, this is evolution at it's best. It's time for your Wrangler to adapt to your lifestyle. Give your adventure a BackBone with Rhino-Rack BackBone

Evolution is simple. It's a small change over time to adapt to the needs of the species. That's what the Rhino-Rack BackBone is all about - the Evolution of your ride.

The Rhino-Rack BackBone is fitted to the internal chassis of your Jeep. This design will not hinder any of the current capabilities of your Wrangler's design. The BackBone allows the weight of any of your goods to be transported on the roof by distributing the weight of your luggage evenly through the body of your Wrangler. It's ingeniously simple. The Rhino-Rack BackBone simply re-enforces an already strong design, and enables you to carry up to 120kgs on your Wrangler roof.

### HERE ARE THE PIECES.

The BackBone is one concept that comes in two systems and a variety of combinations to suit your needs and preferences.

The Rhino-Rack BackBone is made of cast Aluminum point mount pads, connected via discrete internal steel frames to the interior body of your Wrangler. Any parts of the system that

are external are powder coated to suit the appearance of your Jeep. The BackBone is then fitted with Rhino-Rack Track Mount Leg Set and the Rhino-Rack Roof Rack Crossbars or Pioneer Platform.

### **CROSSBARS**

Rhino-Rack Crossbars come in a range of styles and colours to suit. The Rhino-Rack BackBone is compatible with the Vortex and Heavy Duty Crossbars. Choose the Rhino-Rack Roof Racks that suit your needs and your taste.

### **LEG KIT**

The Rhino-Rack BackBone is designed to accept the Rhino-Rack Leg Set, which can be fitted with Rhino-Rack Crossbars or Pioneer Platform or Tradie.