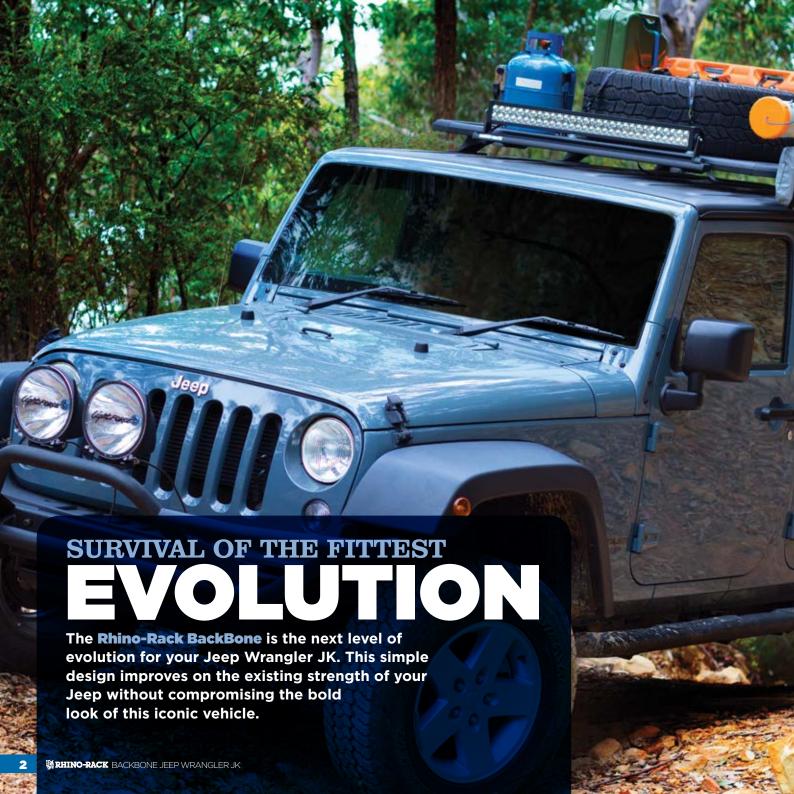

Evolution is simple. It's a small change over time to adapt to the needs of the species. That's what the Rhino-Rack BackBone is all about - the Evolution of your ride.

The Rhino-Rack BackBone is fitted to the internal chassis of your Jeep. This design will not hinder any of the current capabilities of your Wrangler's design. The BackBone allows the weight of any of your goods to be transported on the roof by distributing the weight of your luggage evenly through the body of your Wrangler. It's ingeniously simple. The Rhino-Rack BackBone simply re-enforces an already strong design, and enables you to carry up to 120kgs on your Wrangler roof.

### **STRENGTH: SURVIVAL OF THE FITTEST**

Tested and proven. The Rhino-Rack BackBone has been tested to International Standards ISO PAS 11154-2006 Road Roof Load Carriers and Australian Standards AS1235-2000 Road Vehicle Roof Bar Testing. This is a product you can depend on from a company that you know and trust. With more than 22 years in the