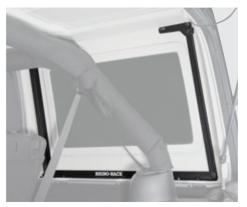

### HERE ARE THE PIECES.

The BackBone is one concept that comes in two systems and a variety of combinations to suit your needs and preferences.

The Rhino-Rack BackBone is made of cast Aluminum point mount pads, connected via discrete internal steel frames to the interior body of your Wrangler. Any parts of the system that

are external are powder coated to suit the appearance of your Jeep. The BackBone is then fitted with Rhino-Rack Track Mount Leg Set and the Rhino-Rack Roof Rack Crossbars or Pioneer Platform.

## **TOUGH LOOKS**

WE KNOW BETTER THAN TO MESS WITH THE IMAGE OF YOUR JEEP.

> The Rhino-Rack BackBon designed to increase the I carrying capability of you and not it's image. There i external cage. The BackB made of Cast Alloy and st