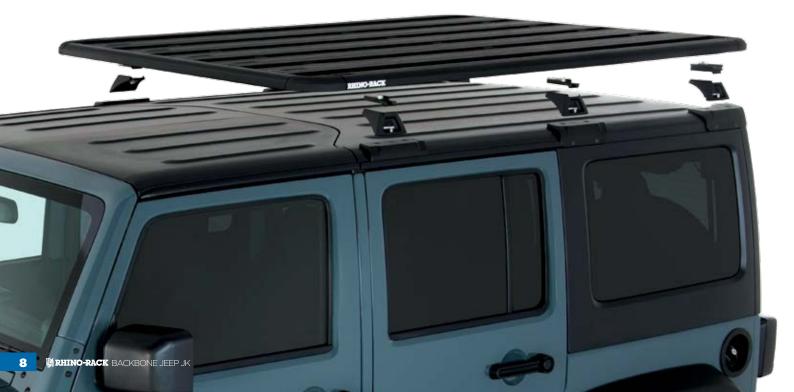

# **4DOOR WRANGLER JK**

PIONEER PLATFORM SYSTEM
SYSTEM INCLUDES: Pioneer Platform, BACKBONE, Leg Set, Leg Height Spacers