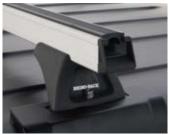

### HERE ARE THE PIECES.

The BackBone is one concept that comes in two systems and a variety of combinations to suit your needs and preferences.

The Rhino-Rack BackBone is made of cast Aluminum point mount pads, connected via discrete internal steel frames to the interior body of your Wrangler. Any parts of the system that

are external are powder coated to suit the appearance of your Jeep. The BackBone is then fitted with Rhino-Rack Track Mount Leg Set and the Rhino-Rack Roof Rack Crossbars or Pioneer Platform.

### **LEG KIT**

The Rhino-Rack BackBone is designed to accept the Rhino-Rack Leg Set, which can be fitted with Rhino-Rack Crossbars or Pioneer Platform or Tradie.