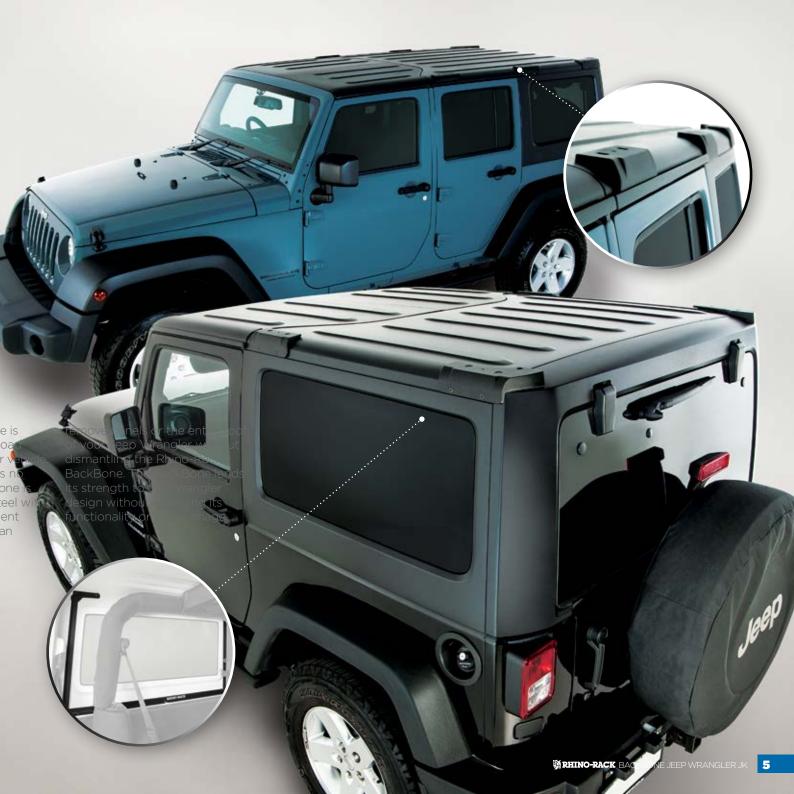

### HERE ARE THE PIECES.

The BackBone is one concept that comes in two systems and a variety of combinations to suit your needs and preferences.

The Rhino-Rack BackBone is made of cast Aluminum point mount pads, connected via discrete internal steel frames to the interior body of your Wrangler. Any parts of the system that

are external are powder coated to suit the appearance of your Jeep. The BackBone is then fitted with Rhino-Rack Track Mount Leg Set and the Rhino-Rack Roof Rack Crossbars or Pioneer Platform.

## **TOUGH LOOKS**

WE KNOW BETTER THAN TO MESS WITH THE IMAGE OF YOUR JEEP.

> The Rhino-Rack BackBon designed to increase the I carrying capability of you and not it's image. There i external cage. The BackB made of Cast Alloy and st