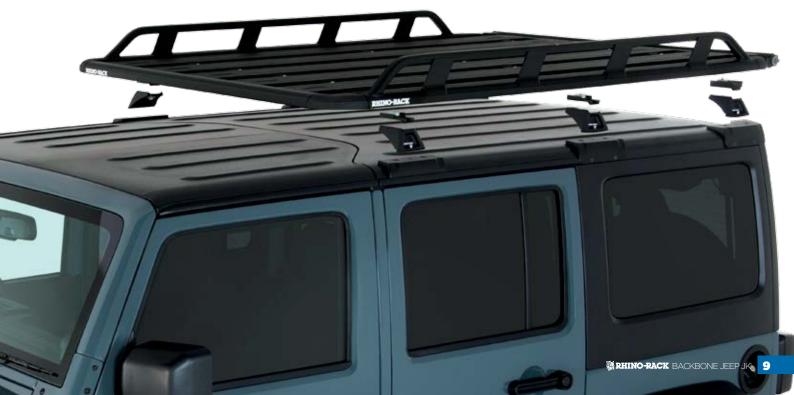

## **4DOOR JEEP WRANGLER JK**

### **COMPLETE ROOF RACK OPTIONS**

SYSTEM INCLUDES: BACKBONE - Leg Set, Leg Height Spacers, Fit Kit, Cross Bars

BARS: 3 PART NO: JA5836 LOAD RATING: 120KGS

BARS: 2

PART NO: JA5832 LOAD RATING: 100KGS

BARS: 3 PART NO: JA5835 LOAD RATING: 120KGS