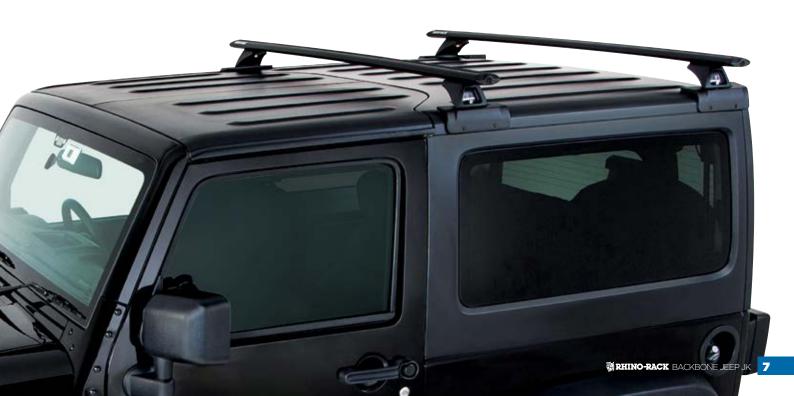

### **CROSSBARS**

Rhino-Rack Crossbars come in a range of styles and colours to suit. The Rhino-Rack BackBone is compatible with the Vortex and Heavy Duty Crossbars. Choose the Rhino-Rack Roof Racks that suit your needs and your taste.

## **4DOOR JEEP WRANGLER JK**

### **COMPLETE ROOF RACK OPTIONS**

SYSTEM INCLUDES: BACKBONE - Leg Set, Leg Height Spacers, Fit Kit, Cross Bars

BARS: 3 PART NO: JA5836 LOAD RATING: 120KGS

BARS: 2

PART NO: JA5832 LOAD RATING: 100KGS

BARS: 3 PART NO: JA5835 LOAD RATING: 120KGS