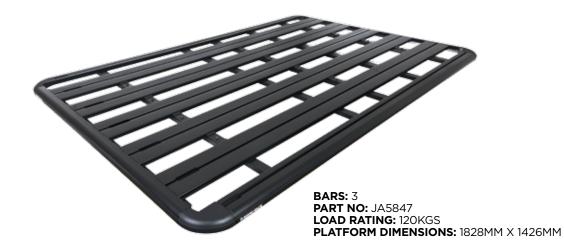

# **4DOOR WRANGLER JK**

PIONEER PLATFORM SYSTEM
SYSTEM INCLUDES: Pioneer Platform, BACKBONE, Leg Set, Leg Height Spacers