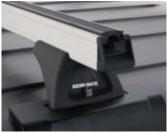

### HERE ARE THE PIECES.

The BackBone is one concept that comes in two systems and a variety of combinations to suit your needs and preferences.

The Rhino-Rack BackBone is made of cast Aluminum point mount pads, connected via discrete internal steel frames to the interior body of your Wrangler. Any parts of the system that

are external are powder coated to suit the appearance of your Jeep. The BackBone is then fitted with Rhino-Rack Track Mount Leg Set and the Rhino-Rack Roof Rack Crossbars or Pioneer Platform.

### **LEG KIT**

The Rhino-Rack BackBone is designed to accept the Rhino-Rack Leg Set, which can be fitted with Rhino-Rack Crossbars or Pioneer Platform or Tradie.