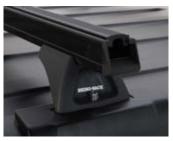

### HERE ARE THE PIECES.

The BackBone is one concept that comes in two systems and a variety of combinations to suit your needs and preferences.

The Rhino-Rack BackBone is made of cast Aluminum point mount pads, connected via discrete internal steel frames to the interior body of your Wrangler. Any parts of the system that

are external are powder coated to suit the appearance of your Jeep. The BackBone is then fitted with Rhino-Rack Track Mount Leg Set and the Rhino-Rack Roof Rack Crossbars or Pioneer Platform.

### **LEG KIT**

The Rhino-Rack BackBone is designed to accept the Rhino-Rack Leg Set, which can be fitted with Rhino-Rack Crossbars or Pioneer Platform or Tradie.