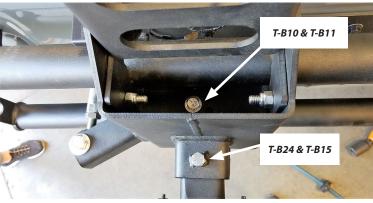

Figure 22

Figure 23

Figure 24

33. Thread one 5/16" nut (T-B15) onto one 5/16" bolt (T-B24) and insert down through the tire carrier receiver's weld nut and carrier stinger. Torque to maximum of 8 lb.-ft.

32. Insert one 3/8 bolt (T-B10) down through the newly marked hole and tighten with nut (T-B11). See figure 25.

34. Return tire to carrier stinger and torque lug nuts to a maximum of 60 lb.-ft.

Figure 25