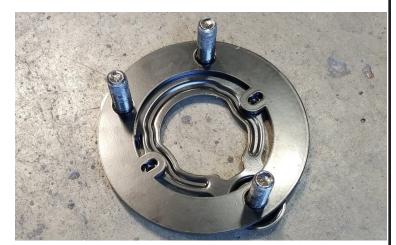

Figure 19

25. Place the carrier spacer plate (T-A6) on to the factory stud plate.

Figure 20

26. Insert carrier stinger (T-A3) through carrier spacer plate (T-A6)/factory stud plate assembly.

Figure 21

- 27. Insert the carrier stinger/plate assembly into the tire carrier receiver on the vehicle.
- 28. Install the stock rear camera mount to the stud plate using factory hardware.
- 29. Mount the camera to the camera mount using factory hardware. NOTE: You many need to trim camera housing to fit between bolt pattern.
- 30. Route the wire harness behind the carrier and thread through the door. NOTE: You may need to extend the third brake light wiring in order to plug back into light.