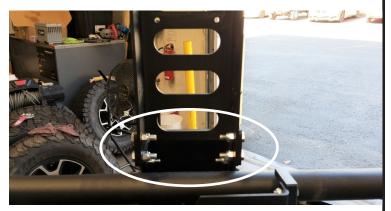

Figure 15

21. Install wear blocks (T-B8) using bolts (T-B6), washers (T-B12) and nuts (T-B1) found hardware in kit. Refer to exploded view on page 4.

Figure 16

22. Install carrier support bracket using bolts (T-B25), washers (T-B2) and locking nuts (T-B11).