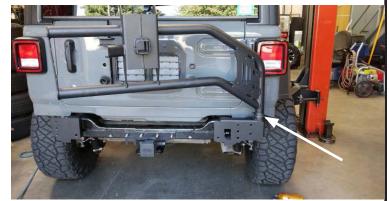

# INSTALLATION INSTRUCTIONS ELITE REAR BUMPER & TIRE CARRIER

Part Number: 102190 & 102255 Application: Jeep JL 2018