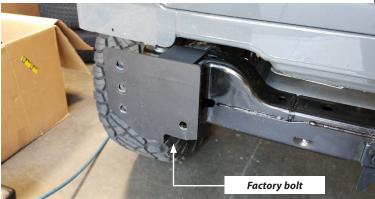

10. **LEFT mounting bracket side**: Install factory bolt up through the mounting bracket and frame's mounting hole that sits the furthest inside.

- 12. Install one thrust washer (T-B21) and one bushing (T-B22) to tire carrier.
- 13. Grease the spindle and bushing.