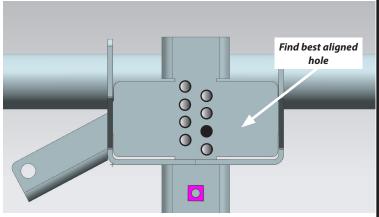

- a. *Temporarily* install your tire to the carrier stinger.
- b. Push on the tire towards the vehicle and against the tire carrier tubes.
- c. While pushing against the tire, check to see what hole (between the carrier stinger and tire carrier) is the best aligned and mark that hole. See Figure 23.
- d. Once a hole has been marked, remove the tire from the carrier stinger.
- e. Once the tire is removed, once again push against the carrier stinger towards the tire carrier tubes and mark a new hole just past (towards the vehicle) then the previously marked hole. See figure 24.