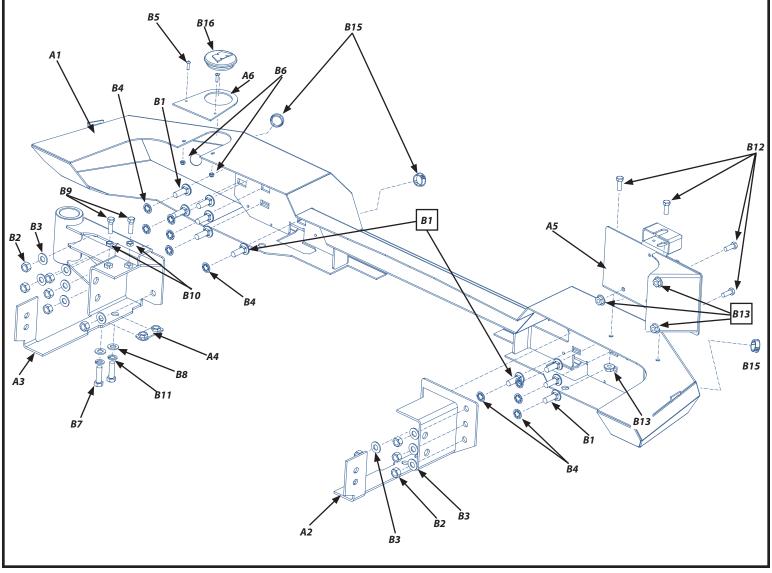

|        |          | В                     | UMPER | PARTS | LIST     |                                  |      |
|--------|----------|-----------------------|-------|-------|----------|----------------------------------|------|
|        |          |                       |       | ID    |          |                                  |      |
| ID No. | Item No. | Description           | Qty.  | No.   | Item No. | Description                      | Qty. |
| A1     | 102180   | BUMPER                | 1     | B1    | 101412   | 1/2" - 13 X 2 CARRIAGE HEAD BOLT | 10   |
| A2     | 102179   | LH FRAME BRACKET      | 1     | B2    | 29060    | 1/2" - 13 LOCKING NUT            | 10   |
| А3     | 102181   | RH FRAME BRACKET      | 1     | В3    | 9213     | 1/2" WASHER                      | 10   |
| A4     | 102443   | NUT PLATE             | 1     | B4    | 101259   | 1/2" PUSHNUT BOLT RETAINER       | 10   |
| A5     | 102188   | LICENSE PLATE BRACKET | 1     | B5    | 27309    | 10 - 24 X 3/4 CAPSCREW           | 2    |
| A6     | 102192   | BUMPER COVER PLATE    | 1     | B6    | 63241    | 10 - 24 LOCKING NUT              | 2    |
|        |          |                       |       | B7    | 25552    | M12 - 1.75 X 40 CAPSCREW         | 2    |
|        |          |                       |       | B8    | 93106    | M12 FLAT WASHER                  | 2    |
|        |          |                       |       | В9    | 6960     | 3/8 - 16 X 1 - 1/4 CAPSCREW      | 2    |
|        |          |                       |       | B10   | 2317     | 3/8 - 16 JAM NUT                 | 2    |
|        |          |                       |       | B11   | 83038    | 12 MM LOCK WASHER                | 2    |
|        |          |                       |       | B12   | 18116    | 3/8 - 16 X 1 CAPSCREW            | 5    |
|        |          |                       |       | B13   | 80182    | 3/8 - 16 FLANGE NUT              | 5    |
|        |          |                       |       | B14   | 64715    | CABLETIE                         | 2    |
|        |          |                       |       | B15   | 102248   | PLASTIC PLUG                     | 4    |
|        |          |                       |       | B16   | 80252    | RUBBER PLUG                      | 1    |
|        |          |                       |       |       |          |                                  |      |
|        |          |                       |       |       |          |                                  |      |

|                                                                                                                                                                                                                                                                                                                                                                                                                                                                                                                                                                                                                                                                                                                                                                                                                                                                                                                                                                                                                                                                                                                                                                                                                                                                                                                                                                                                                                                                                                                                                                                                                                                                                                                                                                                                                                                                                                                                                                                                                                                                                                                               |                               | TIRE C                      | ARRIER | PART   | rs List  | •                           |      |
|-------------------------------------------------------------------------------------------------------------------------------------------------------------------------------------------------------------------------------------------------------------------------------------------------------------------------------------------------------------------------------------------------------------------------------------------------------------------------------------------------------------------------------------------------------------------------------------------------------------------------------------------------------------------------------------------------------------------------------------------------------------------------------------------------------------------------------------------------------------------------------------------------------------------------------------------------------------------------------------------------------------------------------------------------------------------------------------------------------------------------------------------------------------------------------------------------------------------------------------------------------------------------------------------------------------------------------------------------------------------------------------------------------------------------------------------------------------------------------------------------------------------------------------------------------------------------------------------------------------------------------------------------------------------------------------------------------------------------------------------------------------------------------------------------------------------------------------------------------------------------------------------------------------------------------------------------------------------------------------------------------------------------------------------------------------------------------------------------------------------------------|-------------------------------|-----------------------------|--------|--------|----------|-----------------------------|------|
| ID No.                                                                                                                                                                                                                                                                                                                                                                                                                                                                                                                                                                                                                                                                                                                                                                                                                                                                                                                                                                                                                                                                                                                                                                                                                                                                                                                                                                                                                                                                                                                                                                                                                                                                                                                                                                                                                                                                                                                                                                                                                                                                                                                        | Item No.                      | Description                 | Qty.   | ID No. | Item No. | Description                 | Qty. |
| T-A1                                                                                                                                                                                                                                                                                                                                                                                                                                                                                                                                                                                                                                                                                                                                                                                                                                                                                                                                                                                                                                                                                                                                                                                                                                                                                                                                                                                                                                                                                                                                                                                                                                                                                                                                                                                                                                                                                                                                                                                                                                                                                                                          | 102429                        | CARRIER LIGHT BRACKET       | 1      | T-B5   | 90126    | BUSHING .75 X 1.5 X .375    | 4    |
| T-A2                                                                                                                                                                                                                                                                                                                                                                                                                                                                                                                                                                                                                                                                                                                                                                                                                                                                                                                                                                                                                                                                                                                                                                                                                                                                                                                                                                                                                                                                                                                                                                                                                                                                                                                                                                                                                                                                                                                                                                                                                                                                                                                          | 102428                        | CARRIER SUPPORT BRACKET     | 1      | T-B6   | 63399    | 1/2 - 13 X 3 CAPSCREW       | 2    |
| T-A3                                                                                                                                                                                                                                                                                                                                                                                                                                                                                                                                                                                                                                                                                                                                                                                                                                                                                                                                                                                                                                                                                                                                                                                                                                                                                                                                                                                                                                                                                                                                                                                                                                                                                                                                                                                                                                                                                                                                                                                                                                                                                                                          | 102425                        | CARRIER STINGER             | 1      | T-B7   | 6725     | 1/4 - 20 LOCKING NUT        | 6    |
| T-A4                                                                                                                                                                                                                                                                                                                                                                                                                                                                                                                                                                                                                                                                                                                                                                                                                                                                                                                                                                                                                                                                                                                                                                                                                                                                                                                                                                                                                                                                                                                                                                                                                                                                                                                                                                                                                                                                                                                                                                                                                                                                                                                          | 102422                        | CARRIER TAILGATE BRACKET    | 1      | T-B8   | 90047    | LATCH WEAR BLOCK            | 2    |
| T-A5                                                                                                                                                                                                                                                                                                                                                                                                                                                                                                                                                                                                                                                                                                                                                                                                                                                                                                                                                                                                                                                                                                                                                                                                                                                                                                                                                                                                                                                                                                                                                                                                                                                                                                                                                                                                                                                                                                                                                                                                                                                                                                                          | 102420                        | TIRE CARRIER                | 1      | T-B9   | 1971     | 1/4 - 20 X 3/4 SCREW        | 2    |
| T-A6                                                                                                                                                                                                                                                                                                                                                                                                                                                                                                                                                                                                                                                                                                                                                                                                                                                                                                                                                                                                                                                                                                                                                                                                                                                                                                                                                                                                                                                                                                                                                                                                                                                                                                                                                                                                                                                                                                                                                                                                                                                                                                                          | 102438                        | TIRE BUMPER COVER PLATE     | 1      | T-B10  | 11709    | 3/8 - 16 X 3 - 1/4 CAPSCREW | 1    |
|                                                                                                                                                                                                                                                                                                                                                                                                                                                                                                                                                                                                                                                                                                                                                                                                                                                                                                                                                                                                                                                                                                                                                                                                                                                                                                                                                                                                                                                                                                                                                                                                                                                                                                                                                                                                                                                                                                                                                                                                                                                                                                                               |                               |                             |        | T-B11  | 6779     | 3/8 - 16 LOCKING NUT        | 7    |
| T-B1                                                                                                                                                                                                                                                                                                                                                                                                                                                                                                                                                                                                                                                                                                                                                                                                                                                                                                                                                                                                                                                                                                                                                                                                                                                                                                                                                                                                                                                                                                                                                                                                                                                                                                                                                                                                                                                                                                                                                                                                                                                                                                                          | 29060                         | 1/2" - 13 LOCKING NUT       | 2      | T-B12  | 9213     | 1/2 WASHER                  | 4    |
| T-B2                                                                                                                                                                                                                                                                                                                                                                                                                                                                                                                                                                                                                                                                                                                                                                                                                                                                                                                                                                                                                                                                                                                                                                                                                                                                                                                                                                                                                                                                                                                                                                                                                                                                                                                                                                                                                                                                                                                                                                                                                                                                                                                          | 11524                         | 3/8 WASHER                  | 12     | T-B13  | 13253    | 1/4 - 20 X 1 - 1/4 CAPSCREW | 4    |
| T-B3                                                                                                                                                                                                                                                                                                                                                                                                                                                                                                                                                                                                                                                                                                                                                                                                                                                                                                                                                                                                                                                                                                                                                                                                                                                                                                                                                                                                                                                                                                                                                                                                                                                                                                                                                                                                                                                                                                                                                                                                                                                                                                                          | 1320                          | 1/4 WASHER                  | 4      | T-B14  | 29060    | 1/2 - 13 LOCKING NUT        | 2    |
| T-B4                                                                                                                                                                                                                                                                                                                                                                                                                                                                                                                                                                                                                                                                                                                                                                                                                                                                                                                                                                                                                                                                                                                                                                                                                                                                                                                                                                                                                                                                                                                                                                                                                                                                                                                                                                                                                                                                                                                                                                                                                                                                                                                          | 13253                         | 1/4 - 20 X 1 - 1/4 CAPSCREW | 4      | T-B15  | 2079     | 5/16 - 18 NUT               | 1    |
|                                                                                                                                                                                                                                                                                                                                                                                                                                                                                                                                                                                                                                                                                                                                                                                                                                                                                                                                                                                                                                                                                                                                                                                                                                                                                                                                                                                                                                                                                                                                                                                                                                                                                                                                                                                                                                                                                                                                                                                                                                                                                                                               |                               |                             |        | T-B16  | 89902    | RH TIE ROD END              | 1    |
|                                                                                                                                                                                                                                                                                                                                                                                                                                                                                                                                                                                                                                                                                                                                                                                                                                                                                                                                                                                                                                                                                                                                                                                                                                                                                                                                                                                                                                                                                                                                                                                                                                                                                                                                                                                                                                                                                                                                                                                                                                                                                                                               |                               |                             |        | T-B17  | 90037    | LH TIE ROD END              | 1    |
|                                                                                                                                                                                                                                                                                                                                                                                                                                                                                                                                                                                                                                                                                                                                                                                                                                                                                                                                                                                                                                                                                                                                                                                                                                                                                                                                                                                                                                                                                                                                                                                                                                                                                                                                                                                                                                                                                                                                                                                                                                                                                                                               |                               | T-B7 T-A                    | 1      | T-B18  | 89903    | 1/2 - 20 JAM NUT            | 1    |
|                                                                                                                                                                                                                                                                                                                                                                                                                                                                                                                                                                                                                                                                                                                                                                                                                                                                                                                                                                                                                                                                                                                                                                                                                                                                                                                                                                                                                                                                                                                                                                                                                                                                                                                                                                                                                                                                                                                                                                                                                                                                                                                               |                               |                             |        | T-B19  | 90141    | 1/2 - 20 LH HEX JAM NUT     | 1    |
|                                                                                                                                                                                                                                                                                                                                                                                                                                                                                                                                                                                                                                                                                                                                                                                                                                                                                                                                                                                                                                                                                                                                                                                                                                                                                                                                                                                                                                                                                                                                                                                                                                                                                                                                                                                                                                                                                                                                                                                                                                                                                                                               |                               |                             |        | T-B20  | 89904    | TIE ROD TENSIONER TUBE      | 1    |
|                                                                                                                                                                                                                                                                                                                                                                                                                                                                                                                                                                                                                                                                                                                                                                                                                                                                                                                                                                                                                                                                                                                                                                                                                                                                                                                                                                                                                                                                                                                                                                                                                                                                                                                                                                                                                                                                                                                                                                                                                                                                                                                               |                               |                             |        | T-B21  | 90298    | THRUST WASHER               | 2    |
|                                                                                                                                                                                                                                                                                                                                                                                                                                                                                                                                                                                                                                                                                                                                                                                                                                                                                                                                                                                                                                                                                                                                                                                                                                                                                                                                                                                                                                                                                                                                                                                                                                                                                                                                                                                                                                                                                                                                                                                                                                                                                                                               |                               | T-A2                        | T-B9   | T-B22  | 90299    | BUSHING 1.5 X 1.75 X 1.5    | 2    |
|                                                                                                                                                                                                                                                                                                                                                                                                                                                                                                                                                                                                                                                                                                                                                                                                                                                                                                                                                                                                                                                                                                                                                                                                                                                                                                                                                                                                                                                                                                                                                                                                                                                                                                                                                                                                                                                                                                                                                                                                                                                                                                                               |                               |                             |        | T-B23  | 90049    | SPINDLE NUT                 | 1    |
|                                                                                                                                                                                                                                                                                                                                                                                                                                                                                                                                                                                                                                                                                                                                                                                                                                                                                                                                                                                                                                                                                                                                                                                                                                                                                                                                                                                                                                                                                                                                                                                                                                                                                                                                                                                                                                                                                                                                                                                                                                                                                                                               |                               |                             |        | T-B24  | 13470    | 5/16 - 18 X 1 1/4 HEX HEAD  | 1    |
| T-B                                                                                                                                                                                                                                                                                                                                                                                                                                                                                                                                                                                                                                                                                                                                                                                                                                                                                                                                                                                                                                                                                                                                                                                                                                                                                                                                                                                                                                                                                                                                                                                                                                                                                                                                                                                                                                                                                                                                                                                                                                                                                                                           | \                             |                             | v      | T-B25  | 6960     | 3/8 -16 X 1-1/4 CAPSCREW    | 6    |
| T-B12 T-B13 T-B13 T-B15 T-B15 T-B15 T-B15 T-B15 T-B17 T-B17 T-B17 T-B18 T-B17 T-B18 |                               |                             |        |        |          |                             |      |
| T-E                                                                                                                                                                                                                                                                                                                                                                                                                                                                                                                                                                                                                                                                                                                                                                                                                                                                                                                                                                                                                                                                                                                                                                                                                                                                                                                                                                                                                                                                                                                                                                                                                                                                                                                                                                                                                                                                                                                                                                                                                                                                                                                           | B5, T-B16, T-B1<br>T-B19, T-B |                             |        |        | Т-В23    |                             |      |