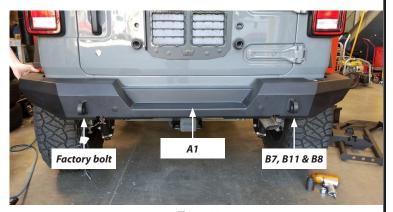

- 8. Install mounting brackets (left A2 and right A3) using factory hardware removed in step one.
- 9. **RIGHT mounting bracket side**: Install one bolt (B7), lock washer (B11) and washer (B8) up through the mounting bracket and the vehicle frame's mounting hole that sits the furthest inside. Refer to exploded view on page 3.

## A CAUTION

- Always use assistance when moving or lifting heavy parts.
- 37. With assistance, carefully lift the bumper (A1) onto the frame rails. Using the installed carriage bolts as a guide, center bumper and fasten to frame using ten 1/2" washers (B3) and nuts (B2). Refer to exploded view on page 3.

Torque to recommended values on page 2.

38. **RIGHT mounting bracket side**: Install second bolt and washer combination (B7, B11 & B8) up through the mounting bracket and frame's mounting hole that sits the closest to the outside (nearest to bumper). Refer to exploded view on page 3.