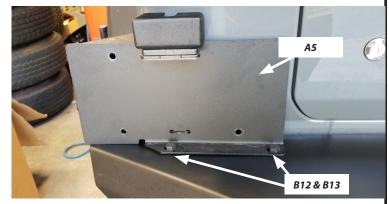

NOTE: If vehicle is not equipped with sensors, use provided sensor hole plug (B15) to install in new Warn bumper.

Figure 27

Figure 28

- 41. Install license plate light to license plate bracket (A5) using factory hardware. *TIP: Use included zip ties to keep wiring in place*.
- 42. Install license plate bracket (A5) with hardware (B12 and B13). NOTE: You may need to drill license plate holes larger to match up with bracket holes.
- 43. Plug in license plate light.
- 44. Tighten all hardware per torque specifications, unless other torque value was specifically instructed.