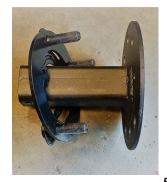

10. **LEFT mounting bracket side**: Install factory bolt up through the mounting bracket and frame's mounting hole that sits the furthest inside.

- 12. Install one thrust washer (T-B21) and one bushing (T-B22) to tire carrier.
- 13. Grease the spindle and bushing.

Figure 5

Figure 6

Figure 7

Figure 8

14. Grease the remaining bushing (T-B22) and insert up in the bottom of the right tire carrier bracket.

Figure 10

15. Install tire carrier through the top of the right bracket.