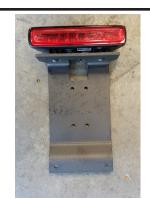

Figure 17

102249A2

23. Install factory brake light to carrier light bracket (T-A1) using factory hardware.

Figure 18

24. Install brake light bracket to carrier support bracket using two screws (T-B9) and nuts (T-B7).