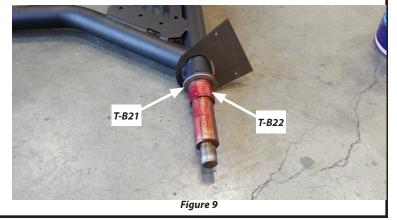

10. **LEFT mounting bracket side**: Install factory bolt up through the mounting bracket and frame's mounting hole that sits the furthest inside.

- 12. Install one thrust washer (T-B21) and one bushing (T-B22) to tire carrier.
- 13. Grease the spindle and bushing.

Figure 5

Figure 6

Figure 7

Figure 8

14. Grease the remaining bushing (T-B22) and insert up in the bottom of the right tire carrier bracket.

Figure 10

15. Install tire carrier through the top of the right bracket.