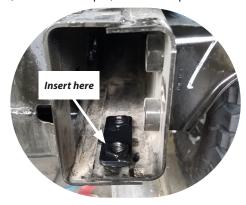

Figure 2

6. Install new tire carrier tailgate bracket (T-A4), using factory hardware.

Figure 3

7. Install nut plate (A4) into right frame tube, being sure to align holes with frame mounting holes.

Figure 4