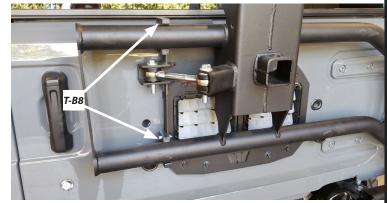

Figure 15

21. Install wear blocks (T-B8) using bolts (T-B6), washers (T-B12) and nuts (T-B1) found hardware in kit. Refer to exploded view on page 4.

Figure 16

22. Install carrier support bracket using bolts (T-B25), washers (T-B2) and locking nuts (T-B11).