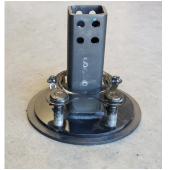

Figure 19

25. Place the carrier spacer plate (T-A6) on to the factory stud plate.

Figure 20

26. Insert carrier stinger (T-A3) through carrier spacer plate (T-A6)/factory stud plate assembly.

Figure 21

- 27. Insert the carrier stinger/plate assembly into the tire carrier receiver on the vehicle.
- 28. Install the stock rear camera mount to the stud plate using factory hardware.
- 29. Mount the camera to the camera mount using factory hardware. NOTE: You many need to trim camera housing to fit between bolt pattern.
- 30. Route the wire harness behind the carrier and thread through the door. NOTE: You may need to extend the third brake light wiring in order to plug back into light.