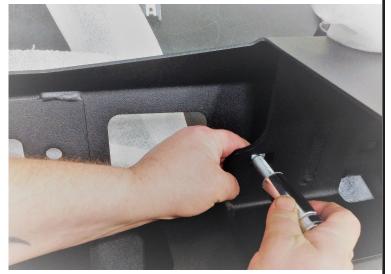

Figure 22

Figure 23

Figure 24

33. Thread one 5/16" nut (T-B15) onto one 5/16" bolt (T-B24) and insert down through the tire carrier receiver's weld nut and carrier stinger. Torque to maximum of 8 lb.-ft.

32. Insert one 3/8 bolt (T-B10) down through the newly marked hole and tighten with nut (T-B11). See figure 25.

34. Return tire to carrier stinger and torque lug nuts to a maximum of 60 lb.-ft.

Figure 25