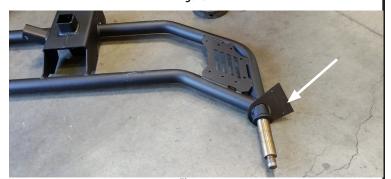

10. **LEFT mounting bracket side**: Install factory bolt up through the mounting bracket and frame's mounting hole that sits the furthest inside.

- 12. Install one thrust washer (T-B21) and one bushing (T-B22) to tire carrier.
- 13. Grease the spindle and bushing.

Figure 5

Figure 6

Figure 7

Figure 8

14. Grease the remaining bushing (T-B22) and insert up in the bottom of the right tire carrier bracket.

Figure 10

15. Install tire carrier through the top of the right bracket.