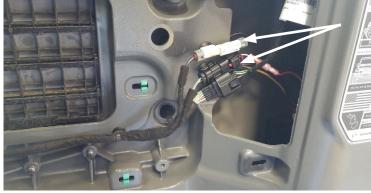

# INSTALLATION INSTRUCTIONS

- 1. Remove factory bumper and spare tire.
- 2. Remove inner panel on tailgate.
- 3. Unplug top two connectors.

Figure 1

- 4. Pull wire assembly through tailgate (from the outside of tailgate).
- 5. Remove stock tire carrier assembly.
  - a. Save tire carrier mounting hardware.
  - b. Save stud plate.
  - c. Save third brake light and hardware.
  - d. Save rear camera, mount and wire harness.