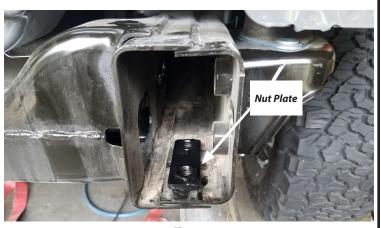

Figure 2

6. Install new tire carrier tailgate bracket (T-A4), using factory hardware.

Figure 3

7. Install nut plate (A4) into right frame tube, being sure to align holes with frame mounting holes.

Figure 4