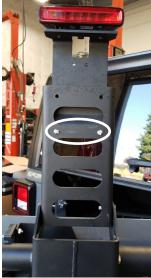

Figure 17

102249A2

23. Install factory brake light to carrier light bracket (T-A1) using factory hardware.

Figure 18

24. Install brake light bracket to carrier support bracket using two screws (T-B9) and nuts (T-B7).