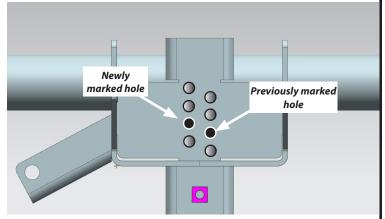

- a. *Temporarily* install your tire to the carrier stinger.
- b. Push on the tire towards the vehicle and against the tire carrier tubes.
- c. While pushing against the tire, check to see what hole (between the carrier stinger and tire carrier) is the best aligned and mark that hole. See Figure 23.
- d. Once a hole has been marked, remove the tire from the carrier stinger.
- e. Once the tire is removed, once again push against the carrier stinger towards the tire carrier tubes and mark a new hole just past (towards the vehicle) then the previously marked hole. See figure 24.