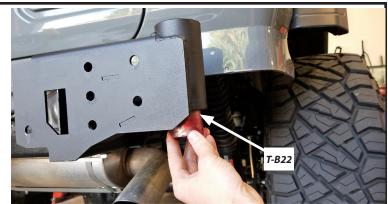

Figure 5

Figure 6

Figure 7

Figure 8

14. Grease the remaining bushing (T-B22) and insert up in the bottom of the right tire carrier bracket.

Figure 10

15. Install tire carrier through the top of the right bracket.