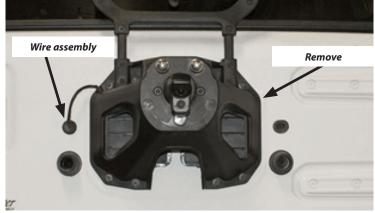

# INSTALLATION INSTRUCTIONS

- 1. Remove factory bumper and spare tire.
- 2. Remove inner panel on tailgate.
- 3. Unplug top two connectors.

Figure 1

- 4. Pull wire assembly through tailgate (from the outside of tailgate).
- 5. Remove stock tire carrier assembly.
  - a. Save tire carrier mounting hardware.
  - b. Save stud plate.
  - c. Save third brake light and hardware.
  - d. Save rear camera, mount and wire harness.

Figure 2

6. Install new tire carrier tailgate bracket (T-A4), using factory hardware.

Figure 3

7. Install nut plate (A4) into right frame tube, being sure to align holes with frame mounting holes.

Figure 4