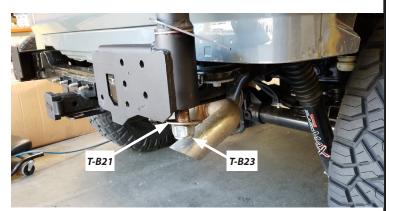

Figure 22

Figure 23

Figure 24

33. Thread one 5/16" nut (T-B15) onto one 5/16" bolt (T-B24) and insert down through the tire carrier receiver's weld nut and carrier stinger. Torque to maximum of 8 lb.-ft.

32. Insert one 3/8 bolt (T-B10) down through the newly marked hole and tighten with nut (T-B11). See figure 25.

34. Return tire to carrier stinger and torque lug nuts to a maximum of 60 lb.-ft.

Figure 25