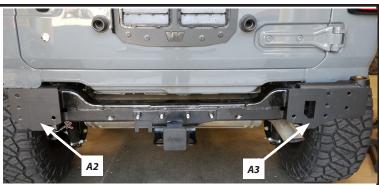

- 8. Install mounting brackets (left A2 and right A3) using factory hardware removed in step one.
- 9. **RIGHT mounting bracket side**: Install one bolt (B7), lock washer (B11) and washer (B8) up through the mounting bracket and the vehicle frame's mounting hole that sits the furthest inside. Refer to exploded view on page 3.