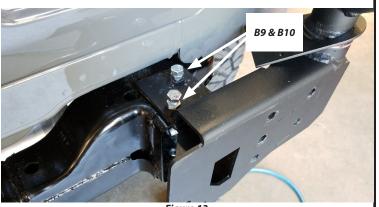

Figure 11

16. Install lower thrust washer (T-B21) and tire carrier spindle nut (T-B23).

Figure 12

17. Insert two bolts (B9) and two jam nuts (B10) through the right tire carrier bracket and vehicle frame.