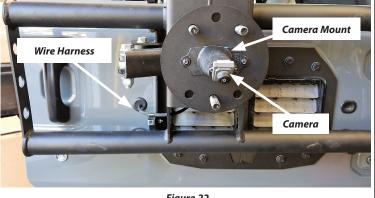

Figure 19

25. Place the carrier spacer plate (T-A6) on to the factory stud plate.

Figure 20

26. Insert carrier stinger (T-A3) through carrier spacer plate (T-A6)/factory stud plate assembly.

Figure 21

- 27. Insert the carrier stinger/plate assembly into the tire carrier receiver on the vehicle.
- 28. Install the stock rear camera mount to the stud plate using factory hardware.
- 29. Mount the camera to the camera mount using factory hardware. NOTE: You many need to trim camera housing to fit between bolt pattern.
- 30. Route the wire harness behind the carrier and thread through the door. NOTE: You may need to extend the third brake light wiring in order to plug back into light.