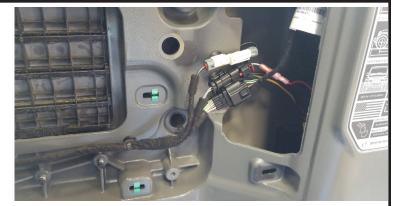

# INSTALLATION INSTRUCTIONS

- 1. Remove factory bumper and spare tire.
- 2. Remove inner panel on tailgate.
- 3. Unplug top two connectors.

Figure 1

- 4. Pull wire assembly through tailgate (from the outside of tailgate).
- 5. Remove stock tire carrier assembly.
  - a. Save tire carrier mounting hardware.
  - b. Save stud plate.
  - c. Save third brake light and hardware.
  - d. Save rear camera, mount and wire harness.