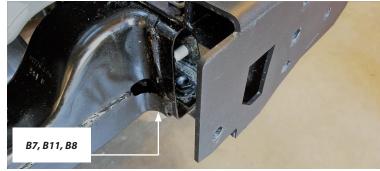

- 8. Install mounting brackets (left A2 and right A3) using factory hardware removed in step one.
- 9. **RIGHT mounting bracket side**: Install one bolt (B7), lock washer (B11) and washer (B8) up through the mounting bracket and the vehicle frame's mounting hole that sits the furthest inside. Refer to exploded view on page 3.

Torque to recommended values on page 2.

38. **RIGHT mounting bracket side**: Install second bolt and washer combination (B7, B11 & B8) up through the mounting bracket and frame's mounting hole that sits the closest to the outside (nearest to bumper). Refer to exploded view on page 3.