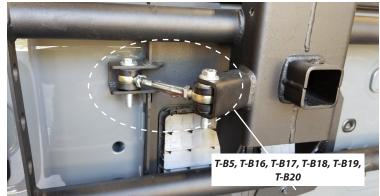

Figure 13

- 18. Using a level, set tire carrier at desired level.
- 19. Once desired level has been achieved, tighten the jam nuts.

Figure 14

20. With tailgate open, install linkage (T-B5, T-B16, T-B17, T-B18, T-B19, T-B20).