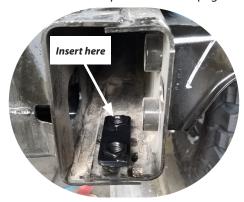

Figure 2

6. Install new tire carrier tailgate bracket (T-A4), using factory hardware.

Figure 3

7. Install nut plate (A4) into right frame tube, being sure to align holes with frame mounting holes.

Figure 4