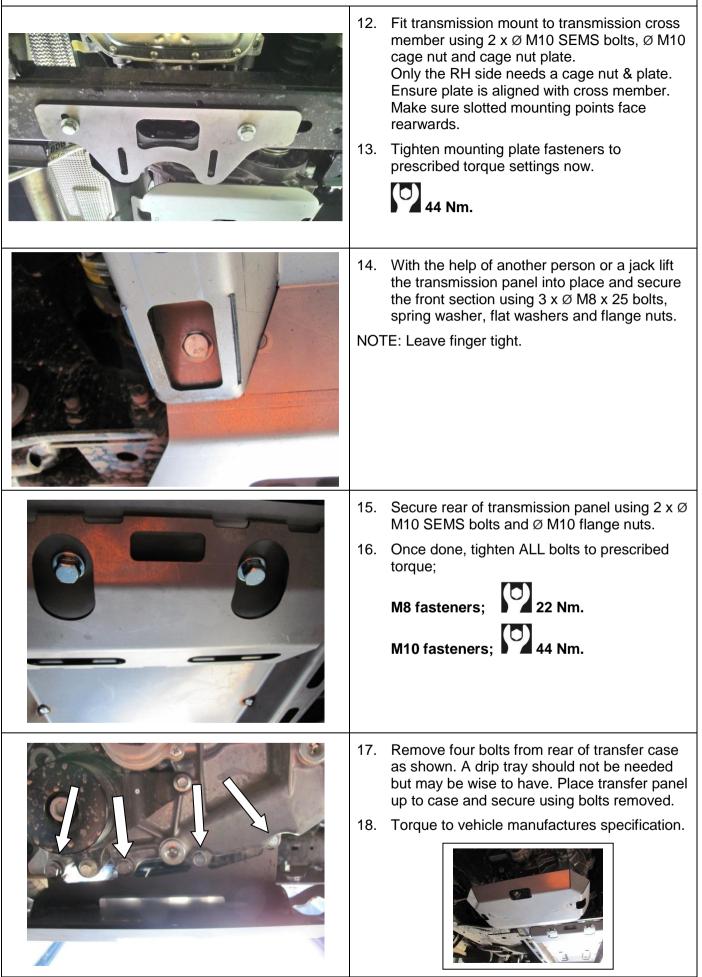

| FITTING PROCEDURE |                                                                                                                                                                                                                                                                                                                                                                                                                                                                                                                |  |  |  |
|-------------------|----------------------------------------------------------------------------------------------------------------------------------------------------------------------------------------------------------------------------------------------------------------------------------------------------------------------------------------------------------------------------------------------------------------------------------------------------------------------------------------------------------------|--|--|--|
|                   | <ol> <li>Remove original stone shields from vehicle.<br/>Insert 3 x Ø M8 cage nuts to rear of supplied<br/>front panel as shown.</li> </ol>                                                                                                                                                                                                                                                                                                                                                                    |  |  |  |
|                   | <ul> <li>2. Trim plastic air dam using an air saw / multi tool.</li> <li>Measure 20 mm up from corner and 80 mm back. Mark a cut line between the points as shown.</li> <li>NOTE:</li> <li>Installation of the front panel may require additional material removed.</li> <li>If required, cut additional material in small increments until a clearance of 10 mm is achieved between the air dam and the front panel.</li> <li>Iformation is a constructed between the air dam and the front panel.</li> </ul> |  |  |  |
|                   | <ol> <li>If recovery point is fitted skip to next step.</li> <li>Place Ø 35 mm x Ø 12 mm x 10 mm washer spacer as shown.</li> <li>Place panel up to vehicle and secure to original points in chassis using Ø M10 SEMS bolt on the lower RH side and an Ø M10 x 45 mm bolt, spring &amp; flat washer on the lower LH side.</li> <li>NOTE: Leave finger tight.</li> </ol>                                                                                                                                        |  |  |  |
|                   | <ul> <li>When vehicle is equipped with an original vehicle bumper;</li> <li>5. Place 2 x spacer washers provided between the vehicle and the UVP.</li> <li>6. Secure front of panel using 2 x Ø M10 x 45 mm bolt, spring &amp; flat washer.</li> <li>NOTE: Leave finger tight.</li> </ul>                                                                                                                                                                                                                      |  |  |  |

| FITTING PROCEDURE      |                                                                                                                                                                                                                                                     |  |  |  |
|------------------------|-----------------------------------------------------------------------------------------------------------------------------------------------------------------------------------------------------------------------------------------------------|--|--|--|
| 3                      | When vehicle is equipped with a bullbar;                                                                                                                                                                                                            |  |  |  |
| ARB                    | <ol> <li>Secure front of panel using 2 x Ø M10 mm x<br/>45 mm bolt, spring &amp; flat washer.</li> </ol>                                                                                                                                            |  |  |  |
|                        | NOTE: Leave finger tight.                                                                                                                                                                                                                           |  |  |  |
|                        |                                                                                                                                                                                                                                                     |  |  |  |
| LH SIDE CAGE NUT PLATE | <ul> <li>8. Place two 6 mm plate spacers on the sump panel as shown.</li> </ul>                                                                                                                                                                     |  |  |  |
|                        | 9. Lift sump panel into position and secure to chassis cross member using Ø M10 SEMS bolt on the RH side, Place Ø M10 x 45 mm bolt, flat & spring washer for the middle and LH side. On the LH side only, insert cage nut plate and Ø M10 cage nut. |  |  |  |
|                        | Important:                                                                                                                                                                                                                                          |  |  |  |
|                        | If recovery point is fitted, retain recovery point cage nut plate for fitment.                                                                                                                                                                      |  |  |  |
|                        | Insert cage nut plate from access hole in top of cross member.                                                                                                                                                                                      |  |  |  |
|                        | NOTE: Leave finger tight.                                                                                                                                                                                                                           |  |  |  |
|                        | <ol> <li>Secure sump panel to front panel using 3 x Ø<br/>M8 x 25 bolts, Ø M8 spring washers and Ø<br/>M8 flat washers.</li> </ol>                                                                                                                  |  |  |  |
|                        | NOTE: Leave finger tight.                                                                                                                                                                                                                           |  |  |  |
|                        | 11. Remove and discard OEM shield from transfer case.                                                                                                                                                                                               |  |  |  |