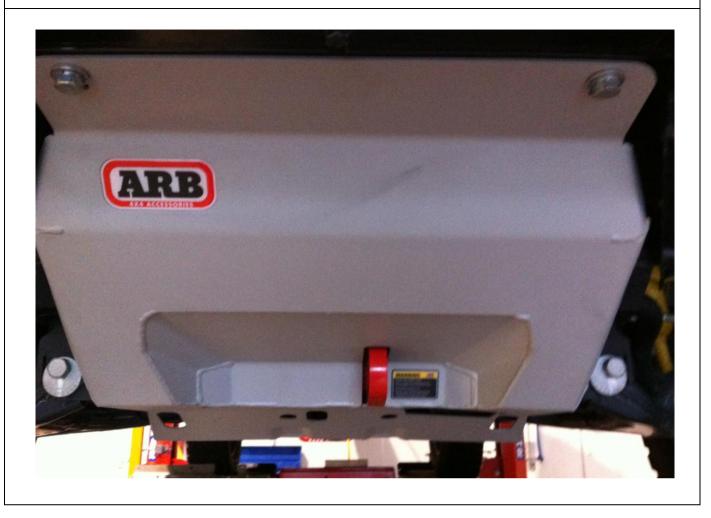

bolts, Ø M8 spring washers and Ø<br/>M8 flat washers.</li> </ol>                                                                                                                  |  |  |  |
|                        | NOTE: Leave finger tight.                                                                                                                                                                                                                           |  |  |  |
|                        | 11. Remove and discard OEM shield from transfer case.                                                                                                                                                                                               |  |  |  |

#### FITTING PROCEDURE



### FITTED PRODUCT