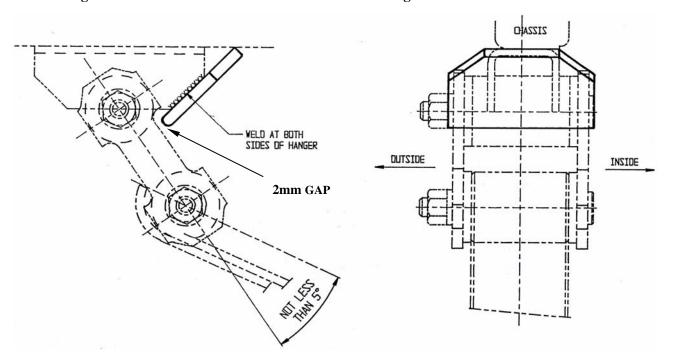

- 1. Check shackle angle is no less than 5° + (see diagram I). Should shackle angle be less than 5°, lower vehicle until the correct angle is achieved.
- 2. Position FK08 plate with tapered end butting up to chassis while ensuring the plate covers the spring hanger bracket and both side plates (see diagram II). A 2mm gap between FK08 plate and shackle must also be obtained (see diagram I). This may require the FK08 plate to be trimmed to the required length.
- 3. When shackle angle and 2mm gap are achieved tack weld both side plates. Double check plate is correctly positioned before completing full welds both sides of plate to hanger bracket.
- 4. Clean welds and paint black.

## diagram I diagram II