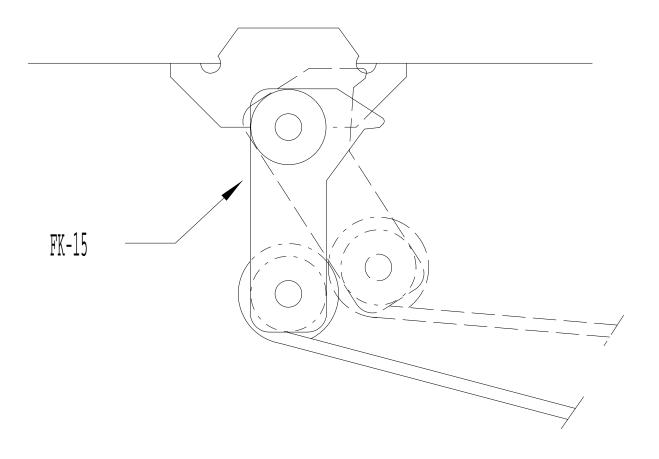

## Part Number FK15 - ANTI INVERSION KIT: REAR

## FITTING INSTRUCTIONS

- Remove loose plate from original shackle
  - Replace with plate from FK15 kit
  - Repeat procedure for other spring

<u>Caution</u>: There is a left hand and right hand side plate. Check correct plate is fitted by ensuring the extended position of the FK15 plate hits the chassis before the spring inverts