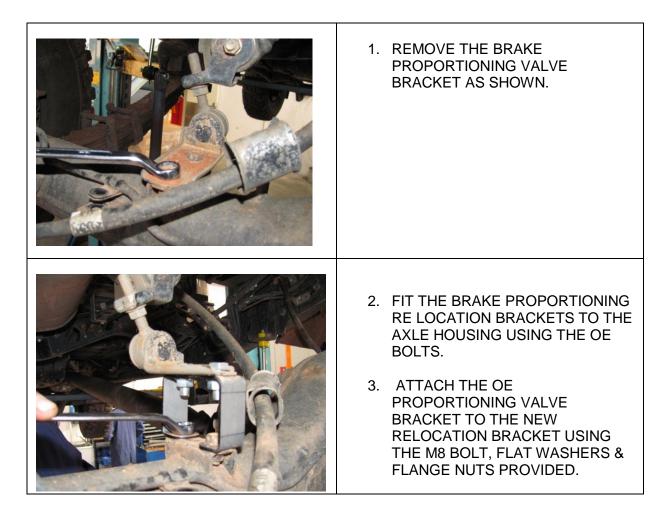

|      |
| BOLT M8X25 GR8.8 BZ       | 2    |
| WASHER FLAT M8 BZ         | 2    |
| WASHER SPRING M8 BZ       | 2    |
| NUT FLANGE M8 BZ          | 2    |

#### **TOOLS REQUIRED**

| TROLLEY JACK      | AXLE STANDS        |
|-------------------|--------------------|
| METRIC SOCKET SET | METRIC SPANNER SET |
| TORQUE WRENCH     |                    |

### **OPTIONAL TOOLS**

| RATCHET RING SPANNERS | VEHICLE HOIST |
|-----------------------|---------------|
|-----------------------|---------------|



Head Office: ARB Corporation Ltd Postal Address: PO Box 105, Kilsyth 3137 Australia Street Address: 42-44 Garden Street Kilsyth, Victoria 3137 Australia

A Division Of ARB Corporation Limited

Tel: +61 3 9761 6622 • Fax: +61 3 9761 6807 http://www.arb.com.au ABN 31 006 708 756