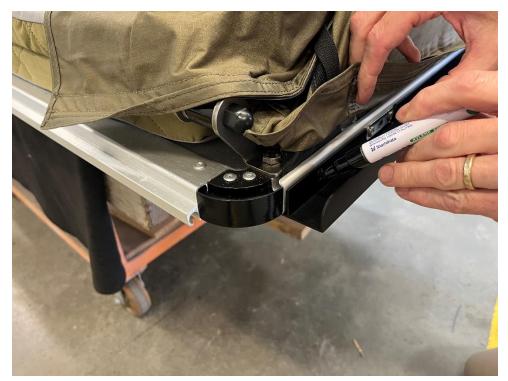

## Instructions

1. Position the wind deflector against the leading edge of the Rooftop Tent. Ensure that the cut-out for the spring steel rod holder is positioned as per the picture below.

2. Mark the position of the 4 x fixing screws on the leading edge of the Rooftop Tent