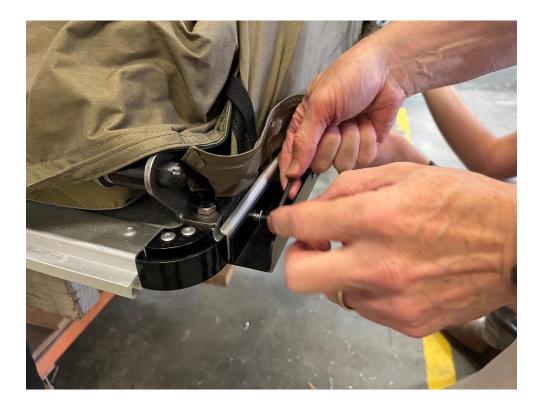

## ARB Esperance Rooftop Tent - Wind Deflector Fitting Instructions

3. Drill the holes for the attachment screws using a 5.2mm drill bit

4. Tap the hole with a M6 tap

5. Attach the wind deflector to the leading edge of the Rooftop Tent with the 4 x attachment screws and the 4.0mm Allen Key