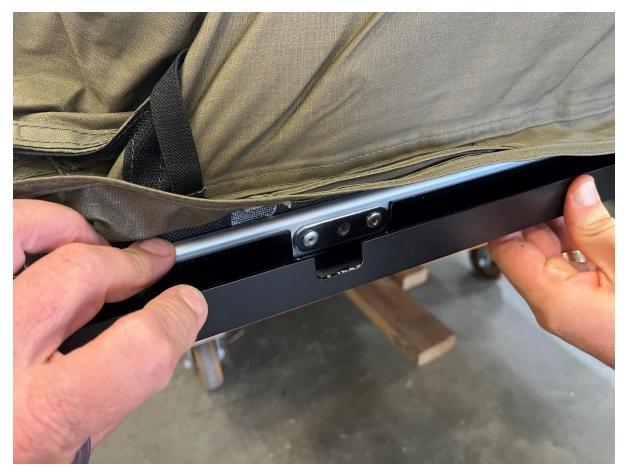

## Instructions

1. Position the wind deflector against the leading edge of the Rooftop Tent. Ensure that the cut-out for the spring steel rod holder is positioned as per the picture below.

2. Mark the position of the 4 x fixing screws on the leading edge of the Rooftop Tent