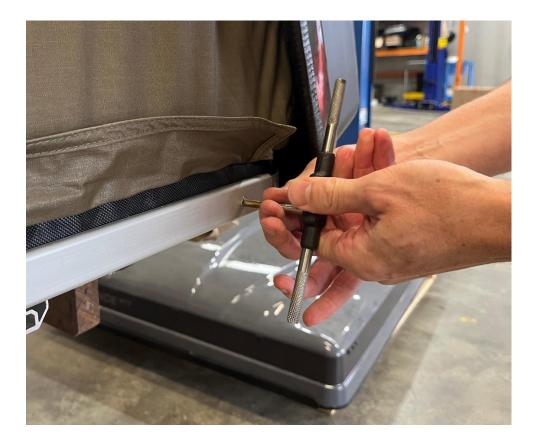

## ARB Esperance Rooftop Tent - Wind Deflector Fitting Instructions

3. Drill the holes for the attachment screws using a 5.2mm drill bit

4. Tap the hole with a M6 tap

5. Attach the wind deflector to the leading edge of the Rooftop Tent with the 4 x attachment screws and the 4.0mm Allen Key