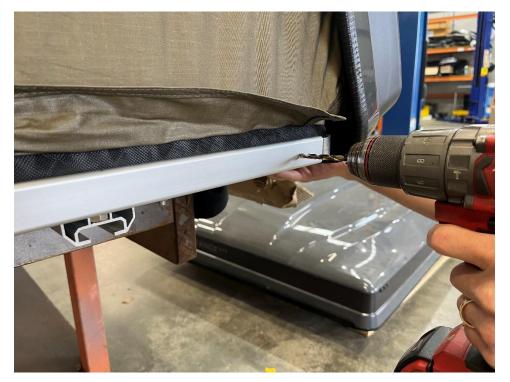

## ARB Esperance Rooftop Tent - Wind Deflector Fitting Instructions

3. Drill the holes for the attachment screws using a 5.2mm drill bit

4. Tap the hole with a M6 tap

5. Attach the wind deflector to the leading edge of the Rooftop Tent with the 4 x attachment screws and the 4.0mm Allen Key