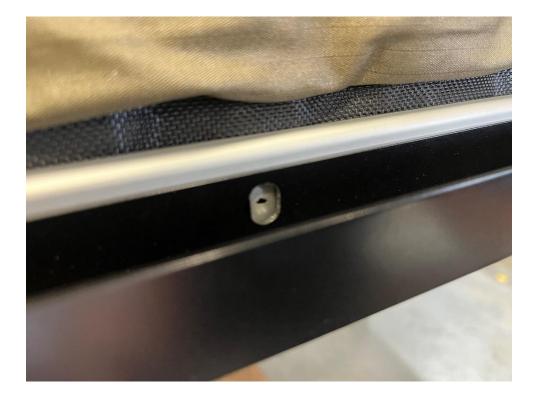

## ARB Esperance Rooftop Tent - Wind Deflector Fitting Instructions

3. Drill the holes for the attachment screws using a 5.2mm drill bit

4. Tap the hole with a M6 tap

5. Attach the wind deflector to the leading edge of the Rooftop Tent with the 4 x attachment screws and the 4.0mm Allen Key