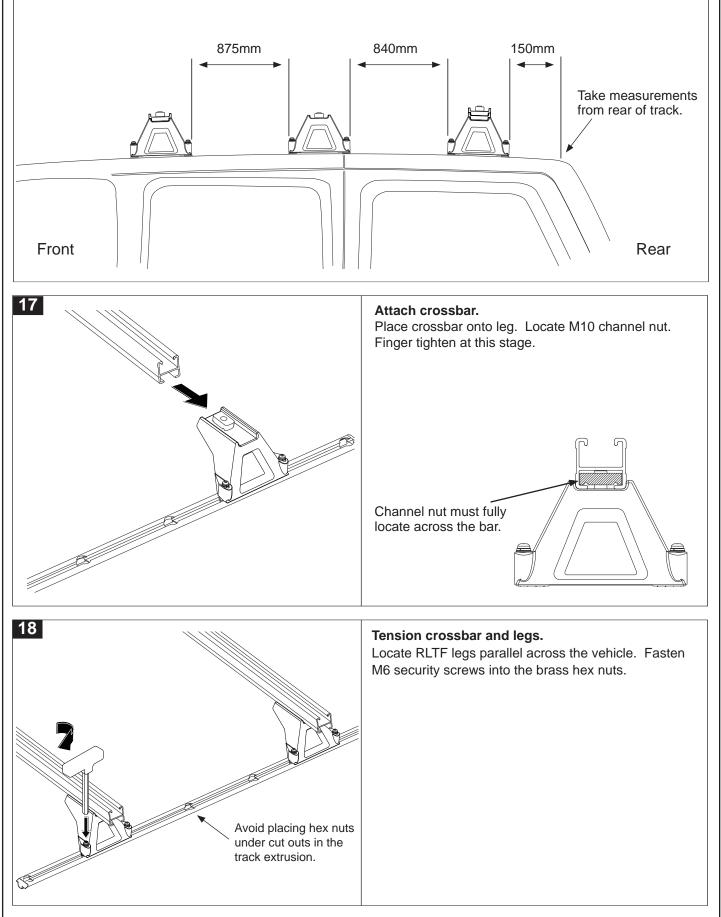

# 16 Leg positioning, 3 crossbars.

Ç,

Use the measurements below to position the legs before fitting crossbars. Maximum load 125kg evenly distributed over the three crossbars. DO NOT TIGHTEN LEG BOLTS at this stage.

### NOTE: The positioning is important as it maintains a level height over the 3 crossbars.