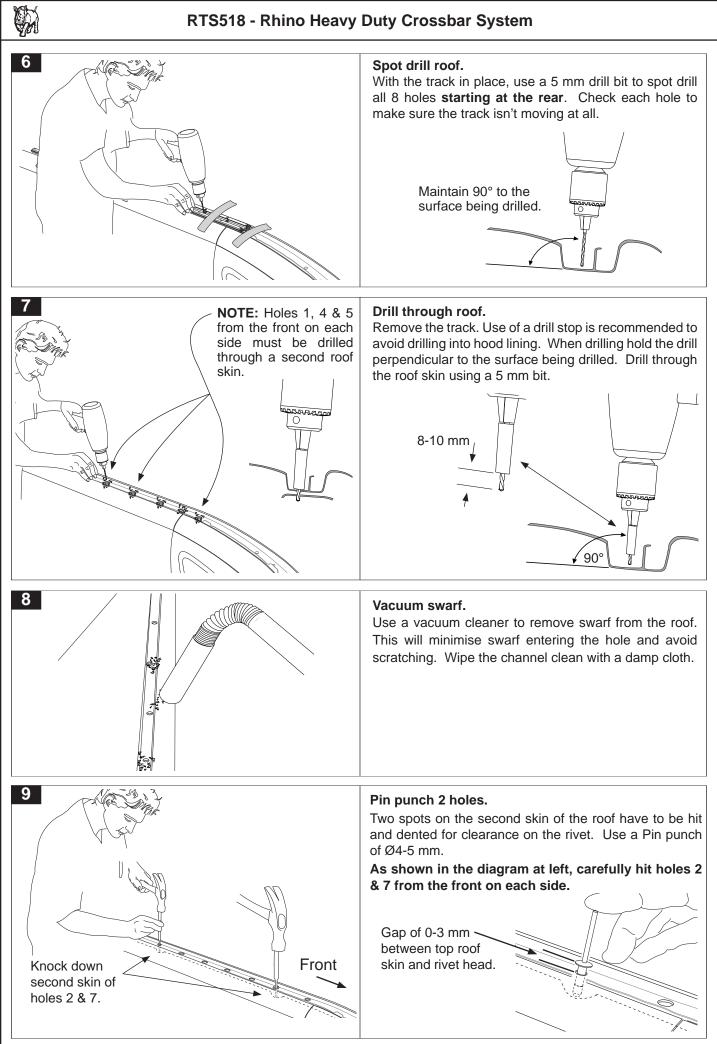

## **IMPORTANT:** Wash vehicle roof especially the roof strip channel prior to installation.