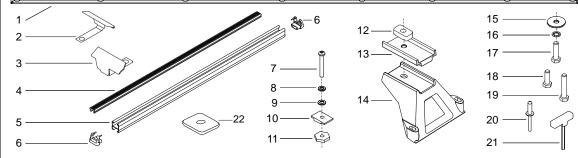

# Parts List

| ltem | Component Name                 | Qty 2 Bar | Qty 3 Bar | Part No  | Tools Required:                                                                                                                                                                                                                                                                                                                                                                                                                                   |
|------|--------------------------------|-----------|-----------|----------|---------------------------------------------------------------------------------------------------------------------------------------------------------------------------------------------------------------------------------------------------------------------------------------------------------------------------------------------------------------------------------------------------------------------------------------------------|
| 1    | Hyundai Track 2345mm           | 1 Pair    | 1 Pair    | A406     | <ul> <li>Pneumatic or Concertina rivet gun.</li> <li>Marking pen.</li> <li>Power or Cordless drill.</li> <li>5mm drill with drill depth stop.</li> <li>Vacuum cleaner.</li> <li>Cold galvanizing solution &amp; brush.</li> <li>Hammer &amp; Pin Punch Ø4-5 mm.</li> <li>Silastic Sealer/Selleys Butyl Mastic.</li> <li>5mm Security allen key, provided in k</li> <li>5/8 or 16mm spanner.</li> <li>Measuring tape.</li> <li>Hacksaw.</li> </ul> |
| 2    | Track End Cap (left)           | 2         | 2         | C393     |                                                                                                                                                                                                                                                                                                                                                                                                                                                   |
| 3    | Track End Cap (right)          | 2         | 2         | C394     |                                                                                                                                                                                                                                                                                                                                                                                                                                                   |
| 4    | Rubber Buffer Strip 1500mm     | 2         | 3         | R001     |                                                                                                                                                                                                                                                                                                                                                                                                                                                   |
| 5    | Crossbar 1500mm                | 2         | 3         | A022     |                                                                                                                                                                                                                                                                                                                                                                                                                                                   |
| 6    | End Cap                        | 4         | 6         | M002     |                                                                                                                                                                                                                                                                                                                                                                                                                                                   |
| 7    | M6x35mm Security Screw         | 8         | 12        | B092     |                                                                                                                                                                                                                                                                                                                                                                                                                                                   |
| 8    | M6 Spring Washer               | 8         | 12        | W004     |                                                                                                                                                                                                                                                                                                                                                                                                                                                   |
| 9    | M6 x 12.5mm FLat Washer        | 8         | 12        | W003     |                                                                                                                                                                                                                                                                                                                                                                                                                                                   |
| 10   | Track Mount Wedge              | 8         | 12        | M148     |                                                                                                                                                                                                                                                                                                                                                                                                                                                   |
| 11   | M6x21.43mm x 4.40mm Brass Nut  | 8         | 12        | N009     |                                                                                                                                                                                                                                                                                                                                                                                                                                                   |
| 12   | M10 Channel Nut                | 4         | 6         | N025     | Philips head screwdriver.                                                                                                                                                                                                                                                                                                                                                                                                                         |
| 13   | Heavy Duty Leg Height Spacer   | 0         | 6         | M016     | Flat head screwdriver.                                                                                                                                                                                                                                                                                                                                                                                                                            |
| 14   | RLTF Leg                       | 4         | 6         | M010     |                                                                                                                                                                                                                                                                                                                                                                                                                                                   |
| 15   | M10x38mm Flat Washer           | 4         | 6         | W022     | Drill depth stop.                                                                                                                                                                                                                                                                                                                                                                                                                                 |
| 16   | M10 internal shakeproof washer | 4         | 6         | W021     | Round piece of wood or                                                                                                                                                                                                                                                                                                                                                                                                                            |
| 17   | M10x35mm bolt                  | 0         | 2         | B079     | plastic of larger outer<br>diameter than the hole<br>being drilled.                                                                                                                                                                                                                                                                                                                                                                               |
| 18   | M10x25mm bolt                  | 4         | 2         | B071     |                                                                                                                                                                                                                                                                                                                                                                                                                                                   |
| 19   | M10x45mm bolt                  | 0         | 2         | B080     |                                                                                                                                                                                                                                                                                                                                                                                                                                                   |
| 20   | Stavex Rivet BS 11 4.8mm       | 16        | 16        | H060     | 5-6 mm hole through centre.                                                                                                                                                                                                                                                                                                                                                                                                                       |
| 21   | 5mm Security Allen Key         | 1         | 1         | SECKEY-S |                                                                                                                                                                                                                                                                                                                                                                                                                                                   |
| 22   | Butyl Patches                  | 17        | 16        | CA1397   |                                                                                                                                                                                                                                                                                                                                                                                                                                                   |
| 23   | Fitting Instruction            | 1 1       | 1         | RR179    |                                                                                                                                                                                                                                                                                                                                                                                                                                                   |