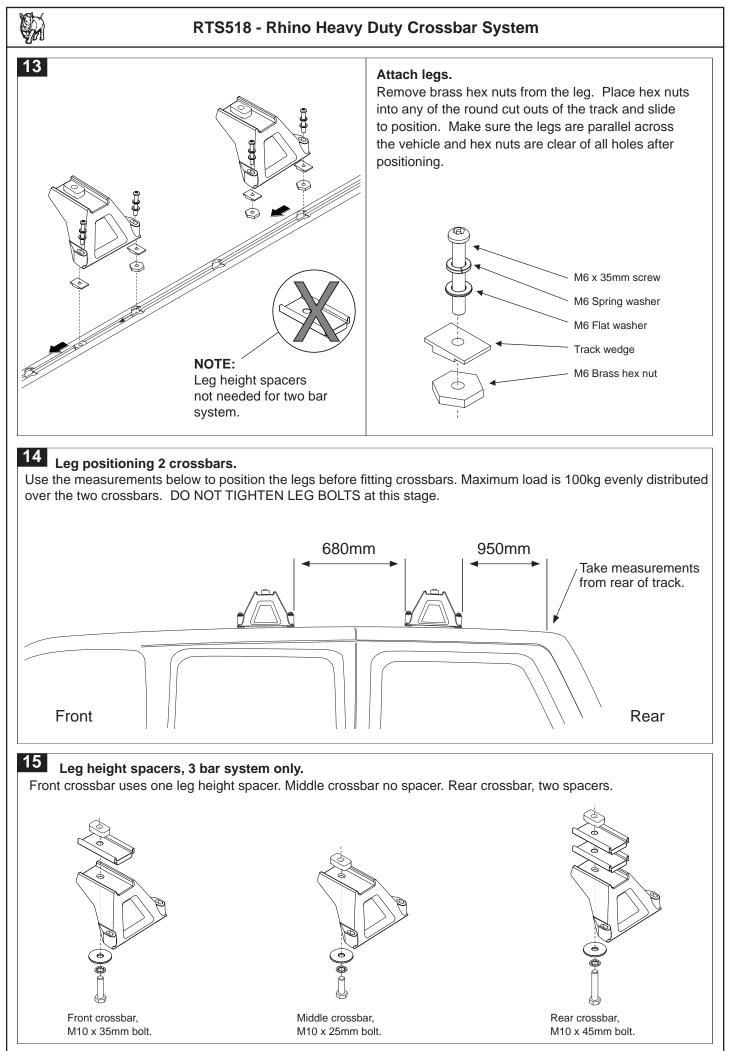

## Maximum carrying capacity: 100kg two crossbars. 125kg three crossbars.

#### Load Ratings:

Maximum permissible load is **100kg evenly distributed over two crossbars and 125kg evenly distributed over three crossbars**. When crossbars are to be used in off-road conditions, please build a safety factor of 1.5 into this load limit, two crossbars **67kg** and three crossbars **84kg**. Although the crossbars are tested and approved to AS1235-2000, off-road conditions can be much more rigorous. However, increasing the number of crossbars does not increase the vehicles maximum permissible roof loading.

# 16 Leg positioning, 3 crossbars.

Ç,

Use the measurements below to position the legs before fitting crossbars. Maximum load 125kg evenly distributed over the three crossbars. DO NOT TIGHTEN LEG BOLTS at this stage.

### NOTE: The positioning is important as it maintains a level height over the 3 crossbars.