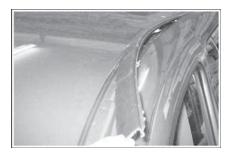

# 1 Completely remove roof channel trim.

Start by lifting the front edge of rubber trim. Carefully twist rubber trim in an outward direction to unhook the plastic clips. Retain the front three clips on each side to secure the cut trim back in place after installation of the track.

Lift front of the trim from outside edge of roof. Twist outwards to unhook as shown in the diagrams.

The roof channel must be totally clean of any dirt, so be sure to wash thoroughly and completely dry off before track installation.