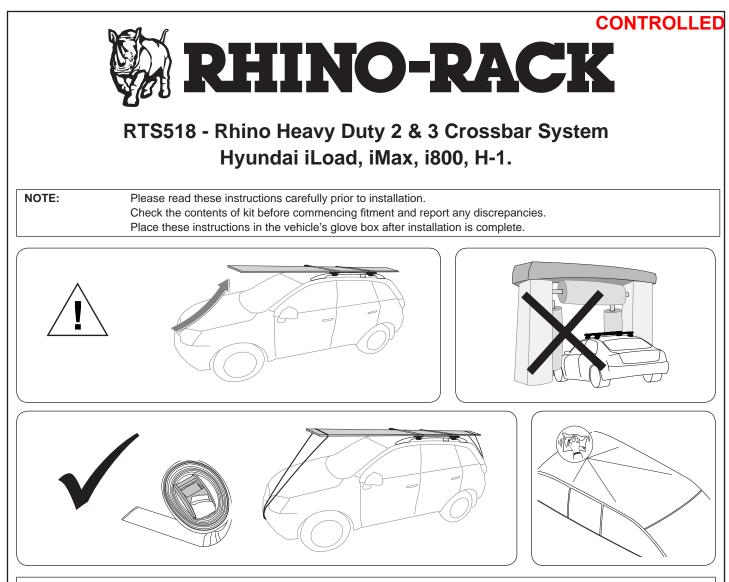

## **IMPORTANT:** Wash vehicle roof especially the roof strip channel prior to installation.

## Maximum carrying capacity: 100kg two crossbars. 125kg three crossbars.

#### **Recommendations:**

It is essential that all bolt connections be checked after driving a short distance when you first install your crossbars. Bolt connections should be checked again at regular intervals (probably once a week is enough, depending on road conditions, usage, loads and distances travelled). You should also check the crossbars each time they are re-fitted.

Make sure to fasten your load securely. Please ensure that all loads are evenly distributed over the crossbars and that the centre of gravity is kept as low as possible.

#### Use only non-stretch fastening ropes or straps.

#### Caution:

The handling characteristics of the vehicle change when you transport a load on the roof. For safety reasons, we recommend exercising extreme care when transporting large wind-resisting loads; special consideration must be taken into account when negotiating corners and under braking.

Please remove crossbars when putting vehicle through an automatic car wash.

#### Load Ratings:

Maximum permissible load is **100kg evenly distributed over two crossbars and 125kg evenly distributed over three crossbars**. When crossbars are to be used in off-road conditions, please build a safety factor of 1.5 into this load limit, two crossbars **67kg** and three crossbars **84kg**. Although the crossbars are tested and approved to AS1235-2000, off-road conditions can be much more rigorous. However, increasing the number of crossbars does not increase the vehicles maximum permissible roof loading.