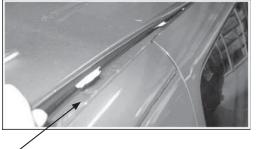

# 1 Completely remove roof channel trim.

Start by lifting the front edge of rubber trim. Carefully twist rubber trim in an outward direction to unhook the plastic clips. Retain the front three clips on each side to secure the cut trim back in place after installation of the track.

Lift front of the trim from outside edge of roof. Twist outwards to unhook as shown in the diagrams.

The roof channel must be totally clean of any dirt, so be sure to wash thoroughly and completely dry off before track installation.