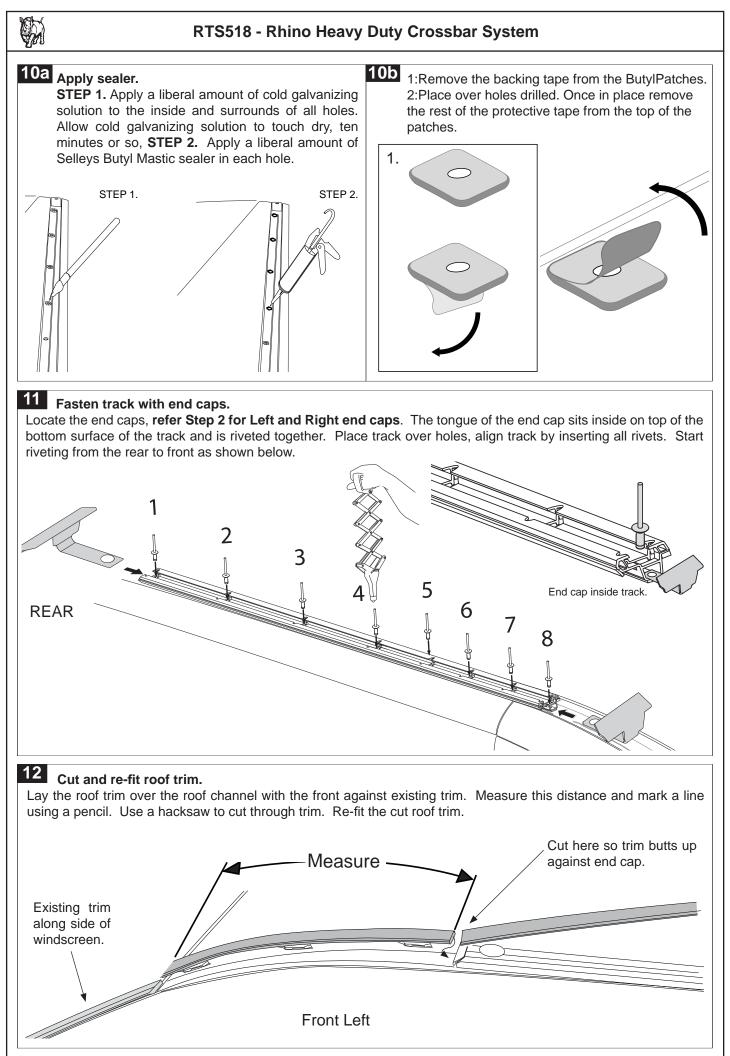

# 1 Completely remove roof channel trim.

Start by lifting the front edge of rubber trim. Carefully twist rubber trim in an outward direction to unhook the plastic clips. Retain the front three clips on each side to secure the cut trim back in place after installation of the track.

Lift front of the trim from outside edge of roof. Twist outwards to unhook as shown in the diagrams.

The roof channel must be totally clean of any dirt, so be sure to wash thoroughly and completely dry off before track installation.