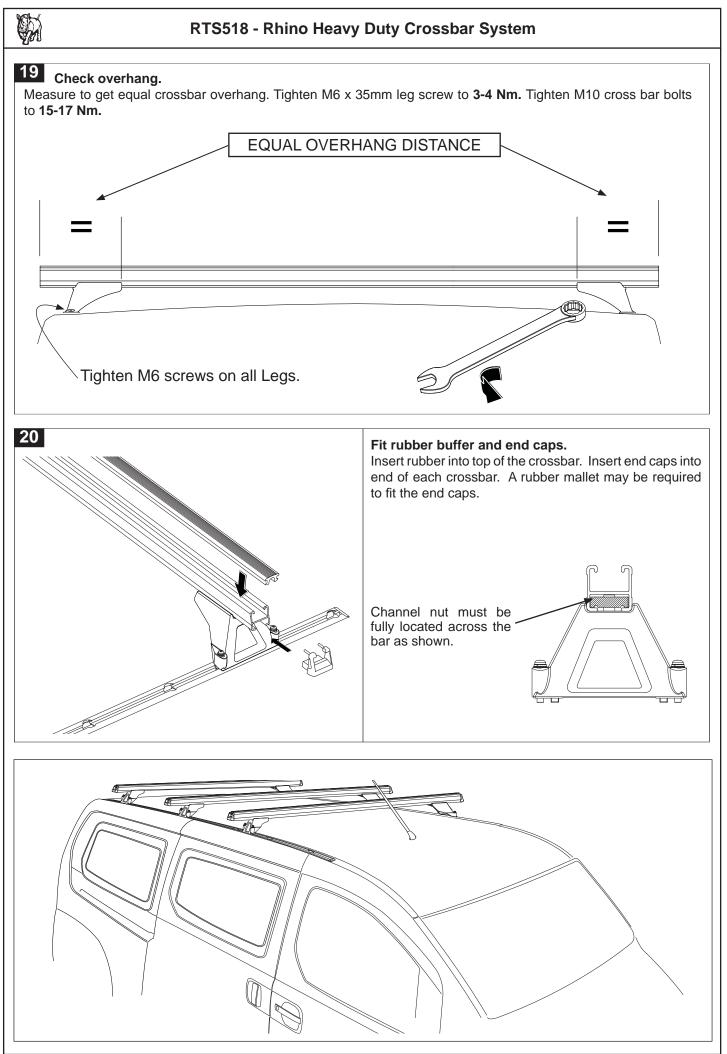

n outward direction to unhook the plastic clips. Retain the front three clips on each side to secure the cut trim back in place after installation of the track.



Lift front of the trim from outside edge of roof. Twist outwards to unhook as shown in the diagrams.

The roof channel must be totally clean of any dirt, so be sure to wash thoroughly and completely dry off before track installation.







Page 3 of 8





Page 5 of 8



# **RTS518 - Rhino Heavy Duty Crossbar System**

# 16 Leg positioning, 3 crossbars.

Ç,

Use the measurements below to position the legs before fitting crossbars. Maximum load 125kg evenly distributed over the three crossbars. DO NOT TIGHTEN LEG BOLTS at this stage.

### NOTE: The positioning is important as it maintains a level height over the 3 crossbars.