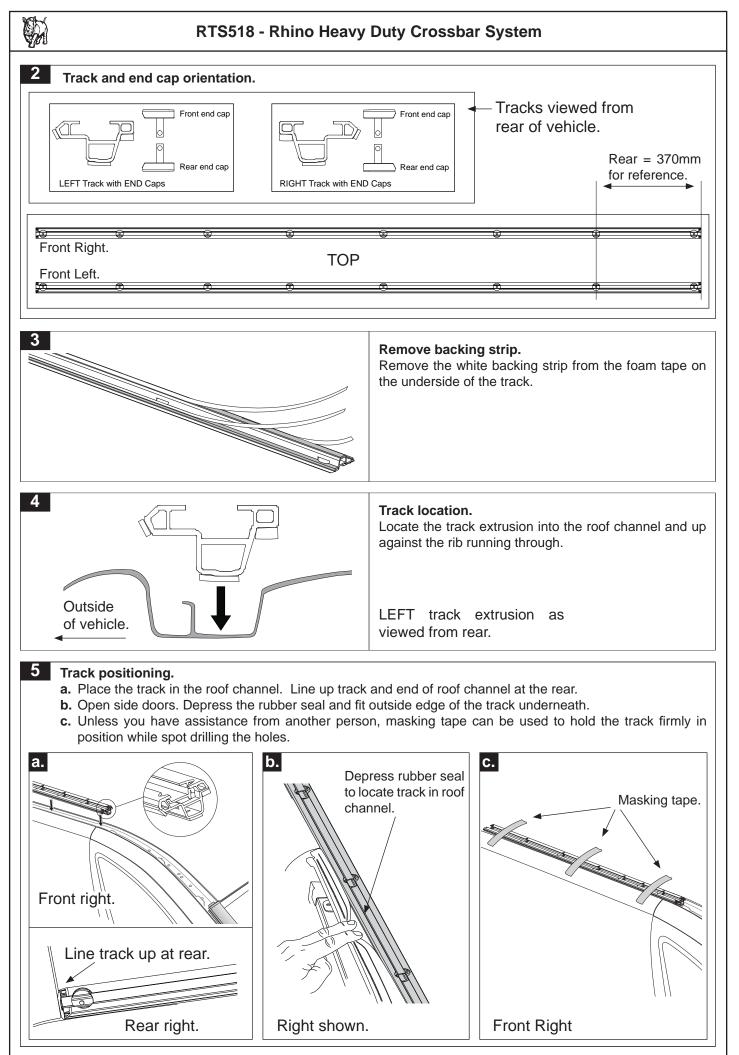

# 1 Completely remove roof channel trim.

Start by lifting the front edge of rubber trim. Carefully twist rubber trim in an outward direction to unhook the plastic clips. Retain the front three clips on each side to secure the cut trim back in place after installation of the track.

Lift front of the trim from outside edge of roof. Twist outwards to unhook as shown in the diagrams.

The roof channel must be totally clean of any dirt, so be sure to wash thoroughly and completely dry off before track installation.