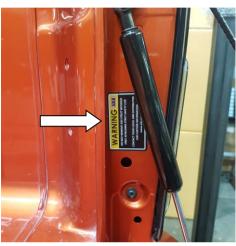

2.3) Fit the warning label (2125702) to vehicle tub as shown in the image.It must be fitted to the larger spring assist side and placed just above the lower tail light screw position.

02-09-2020 Page 8 of 8 ARB Copyright 2020 37800046