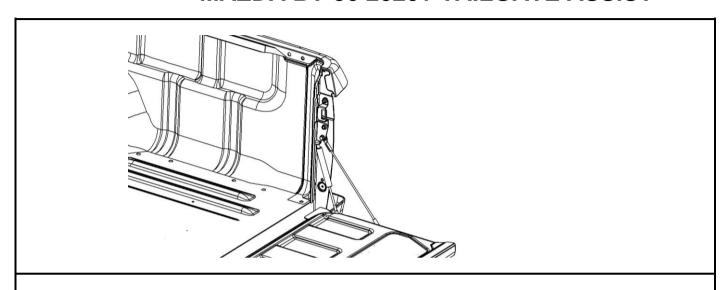

#### Section1: FITTING RH ASSIST

1.0) Using a 17mm socket remove the bolt securing the tailgate limiting strap to the quarter panel on the right hand side. Remove strap from the tailgate by rotating the strap and pulling it away from the mount. Discard the strap assembly and bolt.

Leave the left hand side strap in place to avoid damaging tailgate by stopping it from opening too far.

1.1) Using a 12mm socket remove the lower M8 bolt on striker bracket. Retain bolt.

1.2) Assemble the right hand upper ball stud (3195235R) bracket as shown making sure to use the round eye end of tailgate strap (6821394F), fitting the spacer (5848468) through the eyelet and the 1.2mm thick flat washer (4154328) against the bracket and M8 socket head screw (6151465) assembled through the top hole in the bracket. While at the lower end of the bracket assemble M8 ultra-thin socket screw (6151465) through the bracket and M8 washer (4584418) behind bracket. Screw the assembly to threaded holes in the tub at the lower end of the striker and where the tailgate strap was.

#### Torque to 22Nm.

Note orientation of the ball stud in this right hand image.

02-09-2020 Page 6 of 8 ARB Copyright 2020 37800046

1.9) Place the upper end of the spring assist strut (4590021) with the larger diameter body of the strut clipped onto the upper ball stud mount.

## DO NOT REMOVE EXTENSION SAFETY CLIP YET.

Ensure it has clipped in correctly. To fit the lower end of the strut, raise the tailgate until the lower strut end and ball stud mount bracket on the tailgate lines up to the strut end. Clip the strut rod end onto the ball stud. Gently lower tailgate and then remove strut extension safety clip.