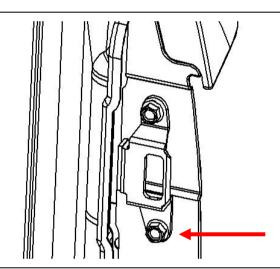

1.7) Suitably support the tailgate and remove and discard the two bolts in the tailgate hinge on the right hand side, using a T40 Torx bit.

1.8) Fit lower ball stud mount (3750524R) to the outside of the tailgate hinge and secure using M8 ultra-thin socket screws (6151465).

#### Torque to 22Nm.

Note orientation of the ball stud in this right hand image.

02-09-2020 Page 6 of 8 ARB Copyright 2020 37800046

1.9) Place the upper end of the spring assist strut (4590021) with the larger diameter body of the strut clipped onto the upper ball stud mount.