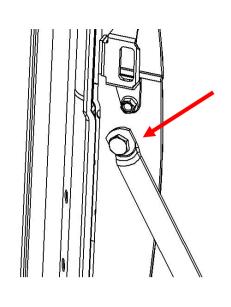

Leave the left hand side strap in place to avoid damaging tailgate by stopping it from opening too far.

1.1) Using a 12mm socket remove the lower M8 bolt on striker bracket. Retain bolt.

1.2) Assemble the right hand upper ball stud (3195235R) bracket as shown making sure to use the round eye end of tailgate strap (6821394F), fitting the spacer (5848468) through the eyelet and the 1.2mm thick flat washer (4154328) against the bracket and M8 socket head screw (6151465) assembled through the top hole in the bracket. While at the lower end of the bracket assemble M8 ultra-thin socket screw (6151465) through the bracket and M8 washer (4584418) behind bracket. Screw the assembly to threaded holes in the tub at the lower end of the striker and where the tailgate strap was.

02-09-2020 Page 4 of 8 ARB Copyright 2020 37800046

1.3) Before placing the striker mounting bolt through the bracket **ensure** the M8 x 3mm thick washer (4584418) (as mentioned in the **previous step)** is placed between the ball stud mount bracket and the panel face.

Tighten both bolts to 22Nm.

1.4) Remove the bolts from the existing strap mount on the tailgate and discard them. Fit to the cable guide bracket (3750241R) two M8 ultra-thin socket screws (6151465) and mount this over the existing strap mount bracket on the tailgate and leave screws finger tight.