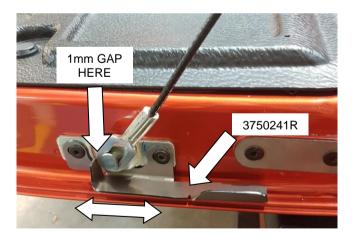

1.5) Slightly lift the tailgate and place the slotted end of strap (6821394F) onto the existing tailgate strap mount bracket. Gently lower the tailgate back down. Adjust the return lip on guide bracket (3750241R) to sit approx. 1mm away from cable end by sliding the strap mount back or forth.

#### Tighten cap screws to 22Nm.

The return lip on the bracket (3750241R) stops accidental release of cable from the mounting bracket.

02-09-2020 Page 5 of 8 ARB Copyright 2020 37800046

1.6) Remove and discard any of the rubber strap supports from the tailgate and door cavity of tub.