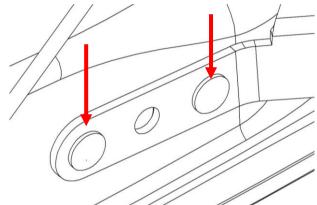

#### Section1: FITTING RH ASSIST

1.0) Using a 17mm socket remove the bolt securing the tailgate limiting strap to the quarter panel on the right hand side. Remove strap from the tailgate by rotating the strap and pulling it away from the mount. Discard the strap assembly and bolt.

Leave the left hand side strap in place to avoid damaging tailgate by stopping it from opening too far.

1.1) Using a 12mm socket remove the lower M8 bolt on striker bracket. Retain bolt.

1.2) Assemble the right hand upper ball stud (3195235R) bracket as shown making sure to use the round eye end of tailgate strap (6821394F), fitting the spacer (5848468) through the eyelet and the 1.2mm thick flat washer (4154328) against the bracket and M8 socket head screw (6151465) assembled through the top hole in the bracket. While at the lower end of the bracket assemble M8 ultra-thin socket screw (6151465) through the bracket and M8 washer (4584418) behind bracket. Screw the assembly to threaded holes in the tub at the lower end of the striker and where the tailgate strap was.