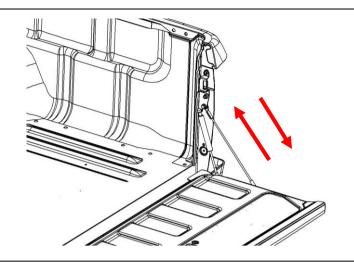

Ensure all torques as specified in the previous section are also used on the left hand side for fasteners.

02-09-2020 Page 7 of 8 ARB Copyright 2020 37800046

2.2) When complete open and close the tailgate to ensure correct operation at least 5 times. Do not apply force to open the tailgate down, let it naturally fall on its own. Make sure there is no binding or cables protruding out of the gaps in the tailgate or areas in which the cables are getting pinched or struts rubbing against painted sheetmetal on the vehicle.