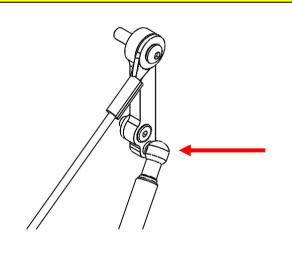

#### Torque to 22Nm.

Note orientation of the ball stud in this right hand image.

02-09-2020 Page 6 of 8 ARB Copyright 2020 37800046

1.9) Place the upper end of the spring assist strut (4590021) with the larger diameter body of the strut clipped onto the upper ball stud mount.