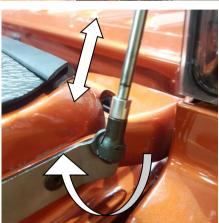

#### Section1: FITTING RH ASSIST

1.0) Using a 17mm socket remove the bolt securing the tailgate limiting strap to the quarter panel on the right hand side. Remove strap from the tailgate by rotating the strap and pulling it away from the mount. Discard the strap assembly and bolt.

Leave the left hand side strap in place to avoid damaging tailgate by stopping it from opening too far.

1.1) Using a 12mm socket remove the lower M8 bolt on striker bracket. Retain bolt.

1.2) Assemble the right hand upper ball stud (3195235R) bracket as shown making sure to use the round eye end of tailgate strap (6821394F), fitting the spacer (5848468) through the eyelet and the 1.2mm thick flat washer (4154328) against the bracket and M8 socket head screw (6151465) assembled through the top hole in the bracket. While at the lower end of the bracket assemble M8 ultra-thin socket screw (6151465) through the bracket and M8 washer (4584418) behind bracket. Screw the assembly to threaded holes in the tub at the lower end of the striker and where the tailgate strap was.