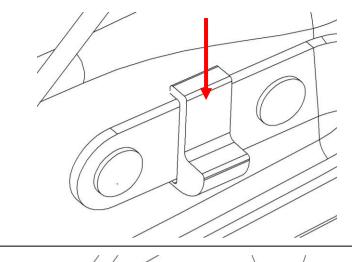

#### Section1: FITTING RH ASSIST

1.0) Using a 17mm socket remove the bolt securing the tailgate limiting strap to the quarter panel on the right hand side. Remove strap from the tailgate by rotating the strap and pulling it away from the mount. Discard the strap assembly and bolt.

Leave the left hand side strap in place to avoid damaging tailgate by stopping it from opening too far.

1.1) Using a 12mm socket remove the lower M8 bolt on striker bracket. Retain bolt.

1.2) Assemble the right hand upper ball stud (3195235R) bracket as shown making sure to use the round eye end of tailgate strap (6821394F), fitting the spacer (5848468) through the eyelet and the 1.2mm thick flat washer (4154328) against the bracket and M8 socket head screw (6151465) assembled through the top hole in the bracket. While at the lower end of the bracket assemble M8 ultra-thin socket screw (6151465) through the bracket and M8 washer (4584418) behind bracket. Screw the assembly to threaded holes in the tub at the lower end of the striker and where the tailgate strap was.