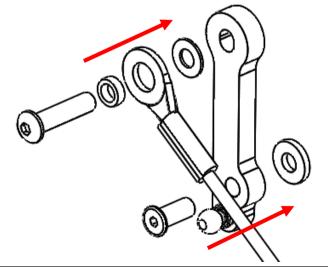

Leave the left hand side strap in place to avoid damaging tailgate by stopping it from opening too far.

1.1) Using a 12mm socket remove the lower M8 bolt on striker bracket. Retain bolt.

1.2) Assemble the right hand upper ball stud (3195235R) bracket as shown making sure to use the round eye end of tailgate strap (6821394F), fitting the spacer (5848468) through the eyelet and the 1.2mm thick flat washer (4154328) against the bracket and M8 socket head screw (6151465) assembled through the top hole in the bracket. While at the lower end of the bracket assemble M8 ultra-thin socket screw (6151465) through the bracket and M8 washer (4584418) behind bracket. Screw the assembly to threaded holes in the tub at the lower end of the striker and where the tailgate strap was.

02-09-2020 Page 4 of 8 ARB Copyright 2020 37800046

1.3) Before placing the striker mounting bolt through the bracket **ensure** the M8 x 3mm thick washer (4584418) (as mentioned in the **previous step)** is placed between the ball stud mount bracket and the panel face.

Tighten both bolts to 22Nm.

1.4) Remove the bolts from the existing strap mount on the tailgate and discard them. Fit to the cable guide bracket (3750241R) two M8 ultra-thin socket screws (6151465) and mount this over the existing strap mount bracket on the tailgate and leave screws finger tight.