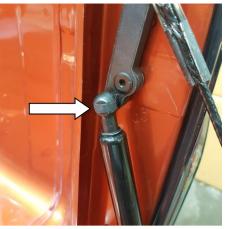

1.7) Suitably support the tailgate and remove and discard the two bolts in the tailgate hinge on the right hand side, using a T40 Torx bit.

1.8) Fit lower ball stud mount (3750524R) to the outside of the tailgate hinge and secure using M8 ultra-thin socket screws (6151465).

#### Torque to 22Nm.

Note orientation of the ball stud in this right hand image.

02-09-2020 Page 6 of 8 ARB Copyright 2020 37800046

1.9) Place the upper end of the spring assist strut (4590021) with the larger diameter body of the strut clipped onto the upper ball stud mount.