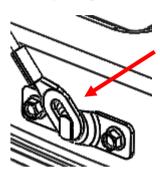

Tighten both bolts to 22Nm.

1.4) Remove the bolts from the existing strap mount on the tailgate and discard them. Fit to the cable guide bracket (3750241R) two M8 ultra-thin socket screws (6151465) and mount this over the existing strap mount bracket on the tailgate and leave screws finger tight.

1.5) Slightly lift the tailgate and place the slotted end of strap (6821394F) onto the existing tailgate strap mount bracket. Gently lower the tailgate back down. Adjust the return lip on guide bracket (3750241R) to sit approx. 1mm away from cable end by sliding the strap mount back or forth.

#### Tighten cap screws to 22Nm.

The return lip on the bracket (3750241R) stops accidental release of cable from the mounting bracket.

02-09-2020 Page 5 of 8 ARB Copyright 2020 37800046

1.6) Remove and discard any of the rubber strap supports from the tailgate and door cavity of tub.