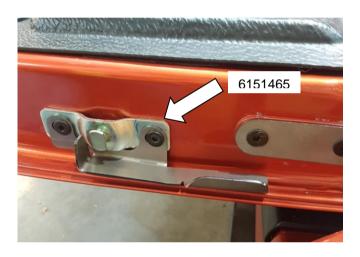

Tighten both bolts to 22Nm.

1.4) Remove the bolts from the existing strap mount on the tailgate and discard them. Fit to the cable guide bracket (3750241R) two M8 ultra-thin socket screws (6151465) and mount this over the existing strap mount bracket on the tailgate and leave screws finger tight.