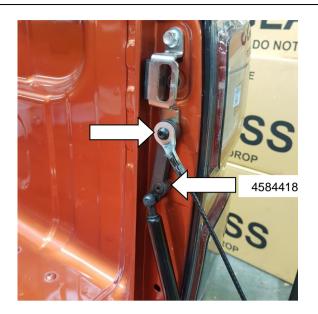

1.7) Suitably support the tailgate and remove and discard the two bolts in the tailgate hinge on the right hand side, using a T40 Torx bit.

1.8) Fit lower ball stud mount (3750524R) to the outside of the tailgate hinge and secure using M8 ultra-thin socket screws (6151465).

#### Torque to 22Nm.

Note orientation of the ball stud in this right hand image.

02-09-2020 Page 6 of 8 ARB Copyright 2020 37800046

1.9) Place the upper end of the spring assist strut (4590021) with the larger diameter body of the strut clipped onto the upper ball stud mount.

## DO NOT REMOVE EXTENSION SAFETY CLIP YET.

Ensure it has clipped in correctly. To fit the lower end of the strut, raise the tailgate until the lower strut end and ball stud mount bracket on the tailgate lines up to the strut end. Clip the strut rod end onto the ball stud. Gently lower tailgate and then remove strut extension safety clip.