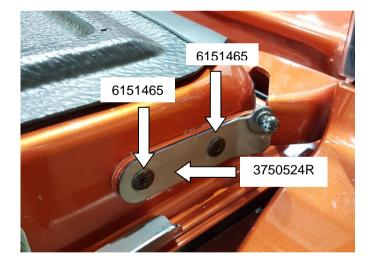

Leave the left hand side strap in place to avoid damaging tailgate by stopping it from opening too far.

1.1) Using a 12mm socket remove the lower M8 bolt on striker bracket. Retain bolt.

1.2) Assemble the right hand upper ball stud (3195235R) bracket as shown making sure to use the round eye end of tailgate strap (6821394F), fitting the spacer (5848468) through the eyelet and the 1.2mm thick flat washer (4154328) against the bracket and M8 socket head screw (6151465) assembled through the top hole in the bracket. While at the lower end of the bracket assemble M8 ultra-thin socket screw (6151465) through the bracket and M8 washer (4584418) behind bracket. Screw the assembly to threaded holes in the tub at the lower end of the striker and where the tailgate strap was.

02-09-2020 Page 4 of 8 ARB Copyright 2020 37800046

1.3) Before placing the striker mounting bolt through the bracket **ensure** the M8 x 3mm thick washer (4584418) (as mentioned in the **previous step)** is placed between the ball stud mount bracket and the panel face.

Tighten both bolts to 22Nm.

1.4) Remove the bolts from the existing strap mount on the tailgate and discard them. Fit to the cable guide bracket (3750241R) two M8 ultra-thin socket screws (6151465) and mount this over the existing strap mount bracket on the tailgate and leave screws finger tight.