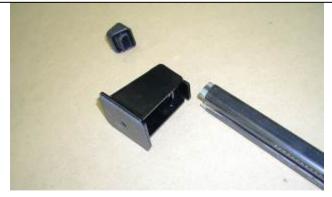

### 1. PRE ASSEMBLY CHANNEL BAR

NOTE: Pictured is one side only of the assembly and you will only receive the appropriate carrier brackets.

Some front brackets are LH and RH, the base will be angled, this is to match the rake angle on the top front of the canopy.

## Assembling the parts

Fit locking plates to the carrier brackets using the M6 bolts, M6 spring washers, and M6 flat washers. Leave the fittings loose.

Slide assemblies onto the channel bar.

Fit plastic end caps to the channel bar using a soft hammer to tap into place.