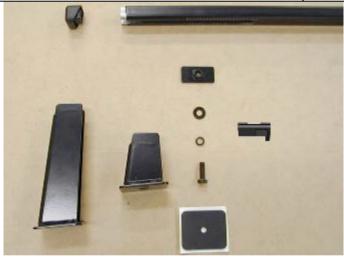

### THE FITTING KIT CONTAINS:

|          | OTY                                                                                                                                                                      | DESCRIPTION                                                                                                                                                                                  |
|----------|--------------------------------------------------------------------------------------------------------------------------------------------------------------------------|----------------------------------------------------------------------------------------------------------------------------------------------------------------------------------------------|
| AKTIVO   |                                                                                                                                                                          |                                                                                                                                                                                              |
|          | 1PR                                                                                                                                                                      | CHANNEL BARS (PURCHASED SEPARATELY)                                                                                                                                                          |
|          | 2                                                                                                                                                                        | CARRIER BRACKET 40mm                                                                                                                                                                         |
|          |                                                                                                                                                                          | CARRIER BRACKET 55mm                                                                                                                                                                         |
|          |                                                                                                                                                                          | CARRIER BRACKET SSIIIIII                                                                                                                                                                     |
|          |                                                                                                                                                                          | CARRIER BRACKET 40mm                                                                                                                                                                         |
|          |                                                                                                                                                                          |                                                                                                                                                                                              |
|          |                                                                                                                                                                          | CARRIER BRACKET 65mm                                                                                                                                                                         |
|          |                                                                                                                                                                          | 04 DDIED DD 4 01/57 /0                                                                                                                                                                       |
|          |                                                                                                                                                                          | CARRIER BRACKET 40mm                                                                                                                                                                         |
|          |                                                                                                                                                                          | CARRIER BRACKET 150mm                                                                                                                                                                        |
|          |                                                                                                                                                                          |                                                                                                                                                                                              |
| 3751745  | 2                                                                                                                                                                        | CARRIER BRACKET 40mm                                                                                                                                                                         |
| 3756710R | 1                                                                                                                                                                        | CARRIER BRACKET HILUX 05 HR                                                                                                                                                                  |
| 3756710L | 1                                                                                                                                                                        | CARRIER BRACKET HILUX 05 HR                                                                                                                                                                  |
|          |                                                                                                                                                                          |                                                                                                                                                                                              |
| 3751745  | 4                                                                                                                                                                        | CARRIER BRACKET 40mm                                                                                                                                                                         |
|          |                                                                                                                                                                          |                                                                                                                                                                                              |
| 3751745  | 2                                                                                                                                                                        | CARRIER BRACKET 40mm                                                                                                                                                                         |
| 3756740R | 1                                                                                                                                                                        | CARRIER BRACKET RODEO 03 HR                                                                                                                                                                  |
| 3756740L | 1                                                                                                                                                                        | CARRIER BRACKET RODEO 03 HR                                                                                                                                                                  |
|          |                                                                                                                                                                          |                                                                                                                                                                                              |
| 3751745  | 2                                                                                                                                                                        | CARRIER BRACKET 40mm                                                                                                                                                                         |
| 3756987R | 1                                                                                                                                                                        | CARRIER BRACKET 160mm RH                                                                                                                                                                     |
|          | 1                                                                                                                                                                        | CARRIER BRACKET 160mm LH                                                                                                                                                                     |
|          |                                                                                                                                                                          |                                                                                                                                                                                              |
|          | 2                                                                                                                                                                        | CARRIER BRACKET 40mm                                                                                                                                                                         |
|          | _                                                                                                                                                                        | CARRIER BRACKET 90mm RH                                                                                                                                                                      |
| 3756985L | 1                                                                                                                                                                        | CARRIER BRACKET 90mm LH                                                                                                                                                                      |
|          | 3751745<br>3756708<br>3751745<br>3751745<br>3751745<br>3756710R<br>3756710L<br>3751745<br>3756740R<br>3756740L<br>3751745<br>3756740L<br>3751745<br>3756987R<br>3756987L | PART No QTY  1PR  3751745 2 3751850 2  3751745 2 3756708 2  3751745 2 3751745 2 3751745 1 3756710L 1  3751745 2 3756740R 1 3756740L 1  3751745 2 3756987R 1 3756987L 1  3751745 2 3756985R 1 |

Plastic end caps

Channel bar

Caged nut plate (inc. plate with caged nut fitted)

M6 flat washers zinc plated

M6 spring washers zinc plated

M6 bolts zinc plated

Plastic adaptor (Aero & Professional type bar)

Carrier brackets

External seals