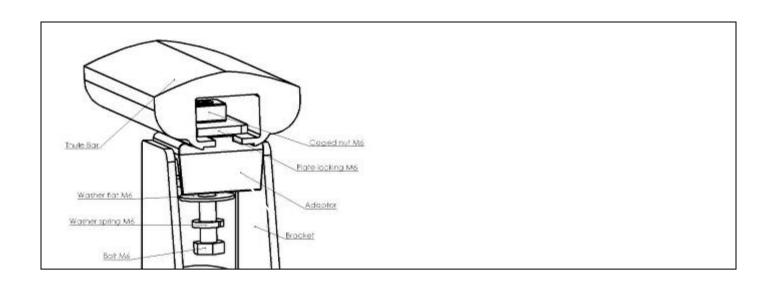

Fit external seals to the base of both carrier brackets.

When assembling either the Thule Aero or Professional type bars (purchased separately), the plastic adaptor is placed in between the bracket and bar as shown in the adjacent diagram