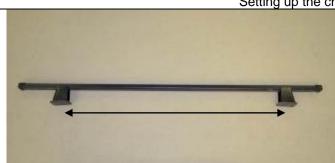

## 2. FITTING THE CHANNEL BAR

Measure the centre distance between the 25mm holes in the canopy shell.

Position the sliding carrier brackets on the channel bar assembly at spacing equal to the centre distance of the holes drilled into the canopy shell and bolt up.